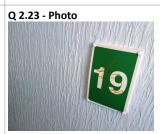

2.23 - Question Are there any Graffiti issues?

2.23 - Responses

2.23 - Comments 22/04/2025 several areas of graffiti on stairwell, 22nd and 21st floors other locations noted, will require painting to made good as persons have burned the decorative surfaces.