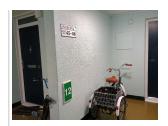

| 2.40 - Question Are there any Pot holes?                                      | 2.40 - Responses<br>N |                                                                                                                                 |
|-------------------------------------------------------------------------------|-----------------------|---------------------------------------------------------------------------------------------------------------------------------|
| 2.41 - Question Are there any issues with the Cleanliness of roads/car parks? | 2.41 - Responses<br>N |                                                                                                                                 |
| <b>2.42 - Question</b> Are the notice boards are up to date?                  | 2.42 - Responses<br>Y |                                                                                                                                 |
| 2.43 - Question Is there any old signage to report?                           | 2.43 - Responses<br>N | 2.43 - Comments<br>22/04/2025 no old signage found on<br>site.                                                                  |
| <b>2.44 - Question</b> Are there any Items stored in drying areas?            | 2.44 - Responses<br>N | <b>2.44 - Comments</b> 22/04/2025 no drying areas.                                                                              |
| <b>2.45 - Question</b> Are there any Items stored in Communal areas?          | 2.45 - Responses<br>Y | 2.45 - Comments 22/04/2025 see photos for locations of items left in the communal areas, these should be removed by caretaking. |
| Q 2.45 - Photo                                                                | Q 2.45 - Photo        |                                                                                                                                 |

Q 2.45 - Photo

Q 2.45 - Photo Q 2.45 - Photo

Q 2.45 - Photo

Q 2.45 - Photo

Q 2.45 - Photo

| 2.46 - Question                  |  |  |  |
|----------------------------------|--|--|--|
| Is the roof access doors locked? |  |  |  |