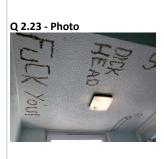

2.23 - Question Are there any Graffiti issues?

2.23 - Responses

2.23 - Comments 22/04/2025 several areas of graffiti on stairwell, 22nd and 21st floors other locations noted, will require painting to made good as persons have burned the decorative surfaces.