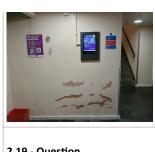

Q 2.18 - Photo

Q 2.18 - Photo

| <b>2.19</b> - <b>Question</b> Are there any Lighting issues?  | 2.19 - Responses<br>N | 2.19 - Comments 22/04/2025 only one light noted as not working, which was in the roof access stairwell. |
|---------------------------------------------------------------|-----------------------|---------------------------------------------------------------------------------------------------------|
| <b>2.20 - Question</b> Are there any Handrails secure issues? | 2.20 - Responses<br>N | <b>2.20 - Comments</b> 22/04/2025 all railings in good order.                                           |
| <b>2.21 - Question</b> Are there any Chute Rooms issues?      | 2.21 - Responses<br>N | 2.21 - Comments<br>22/04/2025 all chute rooms have<br>been sealed off                                   |
| 2.22 - Question Are there any Signage issues?                 | 2.22 - Responses<br>Y | 2.22 - Comments 22/04/2025 floor sign missing on 22nd floor.                                            |