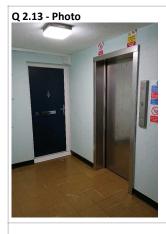

## Q 2.12 - Photo

Q 2.12 - Photo

Q 2.12 - Photo

Q 2.12 - Photo

2.13 - Responses Are there any Landings issues?

2.13 - Comments

22/04/2025 landings, some floors are marked and probably require renewal, but a scrub and polish may help. wipe over glass panels, lift doors, communal door handles and push plates, scrub over kick plates

## 2.13 - Comments

22/04/2025 tenants cannot leave items on the communal landings and these need to be removed immediately.

Q 2.13 - Photo

2.13 - Question

2.14 - Question Are there any Entrances issues?

2.14 - Responses