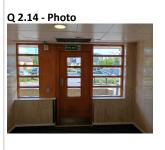

2.14 - Comments 22/04/2025 main entrance door has cracked window, push pate, kick plates, door control buttons require a wipe over. fire key on working order. 2.14 - Comments 22/04/2025 second internal entrance door wipe over panels.

Q 2.14 - Photo

2.15 - Question Are there any Lifts issues?

2.15 - Responses

2.15 - Comments 22/04/2025 Even lift floor wearing out and needs replacing, lift door panels, buttons need a wipe over generally on all floors