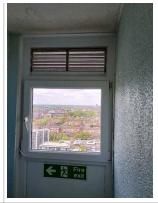

| Q 2.15 - Photo                                                | Q 2.15 - Photo        | Q 2.15 - Photo                                                                                                                                                                                                                 |
|---------------------------------------------------------------|-----------------------|--------------------------------------------------------------------------------------------------------------------------------------------------------------------------------------------------------------------------------|
| 2.16 - Question Are there any Door and Window Glazing issues? | 2.16 - Responses<br>Y | 2.16 - Comments 22/04/2025 window frames on corridor and ledges need a wipe over, vents need cleaning out, a contractor may be required for this issue.                                                                        |
| <b>2.17 - Question</b> Are there any Ledges issues?           | 2.17 - Responses<br>Y | 2.17 - Comments 22/04/2025 the ledges on the glass panelling on the stairwell require cleaning as seem to get dirt swept on to them                                                                                            |
| Q 2.17 - Photo                                                | Q 2.17 - Photo        | Q 2.17 - Photo                                                                                                                                                                                                                 |
| Q 2.17 - Photo                                                | Q 2.17 - Photo        |                                                                                                                                                                                                                                |
| <b>2.18 - Question</b> Are there any Walls issues?            | 2.18 - Responses<br>Y | 2.18 - Comments 22/04/2025 plaster damaged on some floors affecting walls. on the basement flooding from flats has damaged the walls in the communal lobby. see damage to old housing office and to old caretaking facilities. |