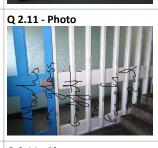

| 2.11 - Question Are there any Internal Caretaking issues? | 2.11 - Responses Y | 2.11 - Comments  22/04/2025 floor 22, graffiti on stairwell leading to roof door and on partition glass panels, see photos, marks on glass panels, kick plates need a scrub over, push plates need wiping down, clean over corridor window around vent, wipe over lift door and buttons, some floor marks due to wear and tear, lamp fittings good. glass panels on stairwell - dirt between stairs and panels, some marking on glass, railings good. floor 21, graffiti on stairwell see photos and on partition glass panels, kick plates need a scrub over, push plates need wiping down, clean over corridor window around vent, wipe over communal door handles, wipe over lift door and buttons, some floor marks due to wear and tear, lamp fittings good. glass panels on stairwell - dirt between stairs and panels, some marking on glass, railings good. floor 20 graffiti on stairwell and on partition glass panels, see photos, marks on glass panels, kick plates need a scrub over, push plates need wiping down, clean over corridor window around vent, wipe over communal door handles, wipe over lift door and buttons, some floor marks due to wear and tear, lamp fittings good. glass panels on stairwell - dirt between stairs and panels, some marking on glass, railings good. floor 19 see photos, marks on glass panels, kick plates need a scrub over, push plates need wiping down, clean over corridor window around vent, wipe over communal door handles, wipe over lift door and buttons, some floor marks due to wear and tear, lamp fittings good. glass panels on stairwell - dirt between stairs and panels, some marking on glass, railings good. floor 19 see photos, glass panels on stairwell - dirt between stairs and panels, some marking on glass, railings good. |
|-----------------------------------------------------------|--------------------|--------------------------------------------------------------------------------------------------------------------------------------------------------------------------------------------------------------------------------------------------------------------------------------------------------------------------------------------------------------------------------------------------------------------------------------------------------------------------------------------------------------------------------------------------------------------------------------------------------------------------------------------------------------------------------------------------------------------------------------------------------------------------------------------------------------------------------------------------------------------------------------------------------------------------------------------------------------------------------------------------------------------------------------------------------------------------------------------------------------------------------------------------------------------------------------------------------------------------------------------------------------------------------------------------------------------------------------------------------------------------------------------------------------------------------------------------------------------------------------------------------------------------------------------------------------------------------------------------------------------------------------------------------------------------------------------------------------------------------------------------------------------------------------------------------------------------------------------------------------------------------------------------------------------------|
|                                                           | Q 2.11 - Photo     | Q 2.11 - Photo                                                                                                                                                                                                                                                                                                                                                                                                                                                                                                                                                                                                                                                                                                                                                                                                                                                                                                                                                                                                                                                                                                                                                                                                                                                                                                                                                                                                                                                                                                                                                                                                                                                                                                                                                                                                                                                                                                           |