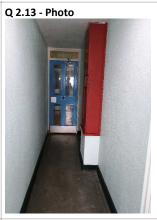

## Q 2.12 - Photo

Q 2.12 - Photo

Q 2.12 - Photo

Q 2.12 - Photo

2.13 - Responses Are there any Landings issues?

2.13 - Comments

22/04/2025 landings, some floors are marked and probably require renewal, but a scrub and polish may help. wipe over glass panels, lift doors, communal door handles and push plates, scrub over kick plates

## 2.13 - Comments

22/04/2025 tenants cannot leave items on the communal landings and these need to be removed immediately.

Q 2.13 - Photo

2.13 - Question

2.14 - Question Are there any Entrances issues?

2.14 - Responses