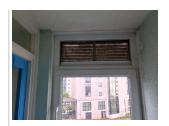

| Q 2.15 - Photo                                                | Q 2.15 - Photo        | Q 2.15 - Photo                                                                                                                                                                                                                 |
|---------------------------------------------------------------|-----------------------|--------------------------------------------------------------------------------------------------------------------------------------------------------------------------------------------------------------------------------|
| 2.16 - Question Are there any Door and Window Glazing issues? | 2.16 - Responses<br>Y | 2.16 - Comments 22/04/2025 window frames on corridor and ledges need a wipe over, vents need cleaning out, a contractor may be required for this issue.                                                                        |
| <b>2.17 - Question</b> Are there any Ledges issues?           | 2.17 - Responses<br>Y | 2.17 - Comments 22/04/2025 the ledges on the glass panelling on the stairwell require cleaning as seem to get dirt swept on to them                                                                                            |
| Q 2.17 - Photo                                                | Q 2.17 - Photo        | Q 2.17 - Photo                                                                                                                                                                                                                 |
| Q 2.17 - Photo                                                | Q 2.17 - Photo        |                                                                                                                                                                                                                                |
| <b>2.18 - Question</b> Are there any Walls issues?            | 2.18 - Responses<br>Y | 2.18 - Comments 22/04/2025 plaster damaged on some floors affecting walls. on the basement flooding from flats has damaged the walls in the communal lobby. see damage to old housing office and to old caretaking facilities. |