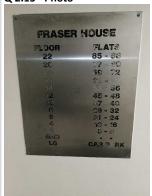

Q 2.18 - Photo

Q 2.18 - Photo

| <b>2.19</b> - <b>Question</b> Are there any Lighting issues?  | 2.19 - Responses<br>N | 2.19 - Comments 22/04/2025 only one light noted as not working, which was in the roof access stairwell. |
|---------------------------------------------------------------|-----------------------|---------------------------------------------------------------------------------------------------------|
| <b>2.20 - Question</b> Are there any Handrails secure issues? | 2.20 - Responses<br>N | <b>2.20 - Comments</b> 22/04/2025 all railings in good order.                                           |
| <b>2.21 - Question</b> Are there any Chute Rooms issues?      | 2.21 - Responses<br>N | 2.21 - Comments<br>22/04/2025 all chute rooms have<br>been sealed off                                   |
| 2.22 - Question Are there any Signage issues?                 | 2.22 - Responses<br>Y | 2.22 - Comments 22/04/2025 floor sign missing on 22nd floor.                                            |