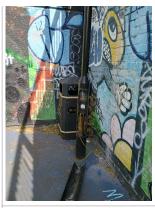

2.23 - Question Are there any Graffiti issues?

2.23 - Responses

2.23 - Comments 22/04/2025 several areas of graffiti on stairwell, 22nd and 21st floors other locations noted, will require painting to made good as persons have burned the decorative surfaces.