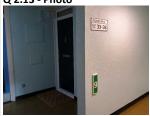

## Q 2.12 - Photo

Q 2.12 - Photo

Q 2.12 - Photo

Q 2.12 - Photo

2.13 - Responses Are there any Landings issues?

2.13 - Comments

22/04/2025 landings, some floors are marked and probably require renewal, but a scrub and polish may help. wipe over glass panels, lift doors, communal door handles and push plates, scrub over kick plates

## 2.13 - Comments

22/04/2025 tenants cannot leave items on the communal landings and these need to be removed immediately.

Q 2.13 - Photo

2.13 - Question

2.14 - Question Are there any Entrances issues?

2.14 - Responses