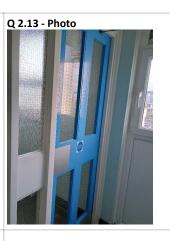

## Q 2.12 - Photo

Q 2.12 - Photo

Q 2.12 - Photo

Q 2.12 - Photo

2.13 - Responses Are there any Landings issues?

2.13 - Comments

22/04/2025 landings, some floors are marked and probably require renewal, but a scrub and polish may help. wipe over glass panels, lift doors, communal door handles and push plates, scrub over kick plates

## 2.13 - Comments

22/04/2025 tenants cannot leave items on the communal landings and these need to be removed immediately.

Q 2.13 - Photo

2.13 - Question

2.14 - Question Are there any Entrances issues?

2.14 - Responses