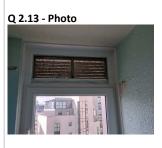

## Q 2.12 - Photo

Q 2.12 - Photo

Q 2.12 - Photo

Q 2.12 - Photo

2.13 - Responses Are there any Landings issues?

2.13 - Comments

22/04/2025 landings, some floors are marked and probably require renewal, but a scrub and polish may help. wipe over glass panels, lift doors, communal door handles and push plates, scrub over kick plates

## 2.13 - Comments

22/04/2025 tenants cannot leave items on the communal landings and these need to be removed immediately.

Q 2.13 - Photo

2.13 - Question

2.14 - Question Are there any Entrances issues?

2.14 - Responses