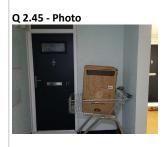

| 2.40 - Question Are there any Pot holes?                                      | 2.40 - Responses<br>N |                                                                                                                                 |
|-------------------------------------------------------------------------------|-----------------------|---------------------------------------------------------------------------------------------------------------------------------|
| 2.41 - Question Are there any issues with the Cleanliness of roads/car parks? | 2.41 - Responses<br>N |                                                                                                                                 |
| <b>2.42 - Question</b> Are the notice boards are up to date?                  | 2.42 - Responses<br>Y |                                                                                                                                 |
| 2.43 - Question Is there any old signage to report?                           | 2.43 - Responses<br>N | 2.43 - Comments<br>22/04/2025 no old signage found on<br>site.                                                                  |
| <b>2.44 - Question</b> Are there any Items stored in drying areas?            | 2.44 - Responses<br>N | <b>2.44 - Comments</b> 22/04/2025 no drying areas.                                                                              |
| <b>2.45 - Question</b> Are there any Items stored in Communal areas?          | 2.45 - Responses<br>Y | 2.45 - Comments 22/04/2025 see photos for locations of items left in the communal areas, these should be removed by caretaking. |
| Q 2.45 - Photo                                                                | Q 2.45 - Photo        |                                                                                                                                 |

Q 2.45 - Photo

Q 2.45 - Photo Q 2.45 - Photo

Q 2.45 - Photo

Q 2.45 - Photo

Q 2.45 - Photo

| 2.46 - Question                  |  |  |  |
|----------------------------------|--|--|--|
| Is the roof access doors locked? |  |  |  |