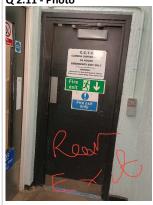

| 2.11 - Question Are there any Internal Caretaking issues? | 2.11 - Responses Y | 2.11 - Comments  22/04/2025 floor 22, graffiti on stairwell leading to roof door and on partition glass panels, see photos, marks on glass panels, kick plates need a scrub over, push plates need wiping down, clean over corridor window around vent, wipe over lift door and buttons, some floor marks due to wear and tear, lamp fittings good. glass panels on stairwell - dirt between stairs and panels, some marking on glass, railings good. floor 21, graffiti on stairwell see photos and on partition glass panels, kick plates need a scrub over, push plates need wiping down, clean over corridor window around vent, wipe over communal door handles, wipe over lift door and buttons, some floor marks due to wear and tear, lamp fittings good. glass panels on stairwell - dirt between stairs and panels, some marking on glass, railings good. floor 20 graffiti on stairwell and on partition glass panels, see photos, marks on glass panels, kick plates need a scrub over, push plates need wiping down, clean over corridor window around vent, wipe over communal door handles, wipe over lift door and buttons, some floor marks due to wear and tear, lamp fittings good. glass panels on stairwell - dirt between stairs and panels, some marking on glass, railings good. floor 19 see photos, marks on glass panels, kick plates need a scrub over, push plates need wiping down, clean over corridor window around vent, wipe over communal door handles, wipe over lift door and buttons, some floor marks due to wear and tear, lamp fittings good. glass panels on stairwell - dirt between stairs and panels, some marking on glass, railings good. floor 19 see photos, glass panels on stairwell - dirt between stairs and panels, some marking on glass, railings good. |
|-----------------------------------------------------------|--------------------|--------------------------------------------------------------------------------------------------------------------------------------------------------------------------------------------------------------------------------------------------------------------------------------------------------------------------------------------------------------------------------------------------------------------------------------------------------------------------------------------------------------------------------------------------------------------------------------------------------------------------------------------------------------------------------------------------------------------------------------------------------------------------------------------------------------------------------------------------------------------------------------------------------------------------------------------------------------------------------------------------------------------------------------------------------------------------------------------------------------------------------------------------------------------------------------------------------------------------------------------------------------------------------------------------------------------------------------------------------------------------------------------------------------------------------------------------------------------------------------------------------------------------------------------------------------------------------------------------------------------------------------------------------------------------------------------------------------------------------------------------------------------------------------------------------------------------------------------------------------------------------------------------------------------------|
|                                                           | Q 2.11 - Photo     | Q 2.11 - Photo                                                                                                                                                                                                                                                                                                                                                                                                                                                                                                                                                                                                                                                                                                                                                                                                                                                                                                                                                                                                                                                                                                                                                                                                                                                                                                                                                                                                                                                                                                                                                                                                                                                                                                                                                                                                                                                                                                           |