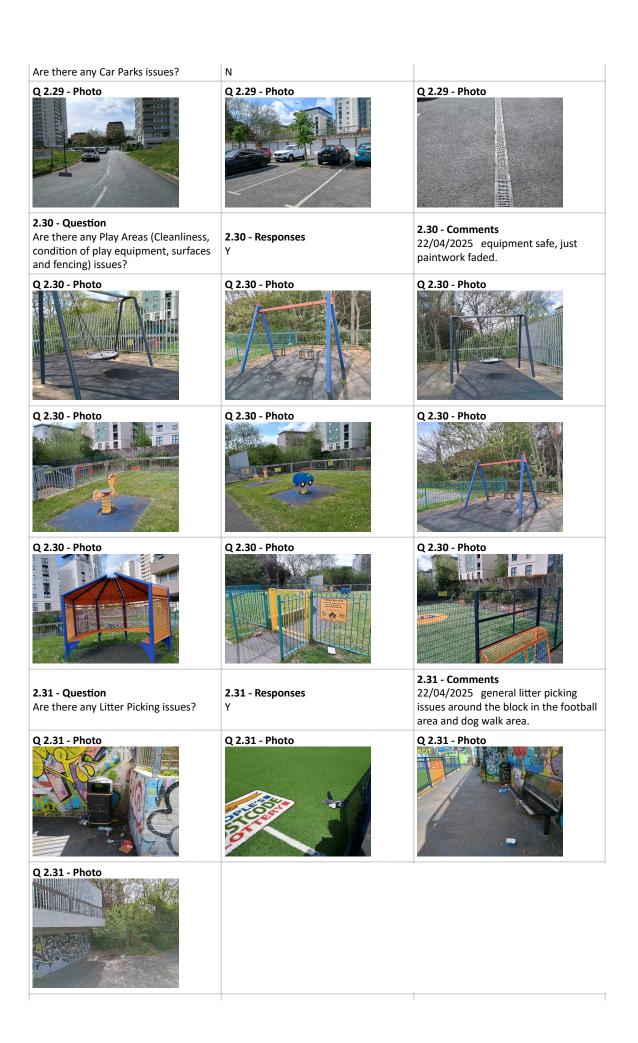

| 2 Block 1                                                                   |                                     |                                                                                           |  |
|-----------------------------------------------------------------------------|-------------------------------------|-------------------------------------------------------------------------------------------|--|
| <b>2.1 - Question</b> Please state the name of the block you are inspecting | <b>2.1 - Responses</b> Fraser house |                                                                                           |  |
| 2.2 - Question Please confirm you have checked everything at this block?    | 2.2 - Responses<br>Y                | 2.2 - Comments 22/04/2025 I was not able to access two of the lower ground shed areas, or |  |

|                                                                |                      | the old caretaking facility, or the old<br>bin cupboard next to redundant chute<br>next to the right hand side of the<br>entrance. or due to the light on the<br>access stairs not working, the lift<br>motor room and roof. |
|----------------------------------------------------------------|----------------------|------------------------------------------------------------------------------------------------------------------------------------------------------------------------------------------------------------------------------|
| 2.3 - Question Are there any issues to raise at this block?    | 2.3 - Responses<br>Y | 2.3 - Comments 22/04/2025 certain actions required for the caretaking service and grounds maintenance and repairs.                                                                                                           |
| <b>2.4 - Question</b> Are there any Ground Maintenance Issues? | 2.4 - Responses<br>Y | 2.4 - Comments 22/04/2025 some grass cutting issues and weeding issues in beds, shrubs and bushes generally in good healthy condition.                                                                                       |
| <b>2.5 - Question</b> Are there Grass Cutting issues?          | 2.5 - Responses<br>Y | 2.5 - Comments 22/04/2025 in general grass is cut well, but around beds in the grass areas and some parts of the car park the grass is long and messy. see photos                                                            |
| Q 2.5 - Photo                                                  | Q 2.5 - Photo        | Q 2.5 - Photo                                                                                                                                                                                                                |
| Q 2.5 - Photo                                                  | Q 2.5 - Photo        |                                                                                                                                                                                                                              |
| <b>2.6 - Question</b> Are there Weeding issues?                | 2.6 - Responses<br>Y | 2.6 - Comments 22/04/2025 weeds around play areas, around base of the tower block, some beds, playground and football pitch, and a long certain paths                                                                        |
| Q 2.6 - Photo                                                  | Q 2.6 - Photo        | Q 2.6 - Photo                                                                                                                                                                                                                |
| Q 2.6 - Photo                                                  | Q 2.6 - Photo        | Q 2.6 - Photo                                                                                                                                                                                                                |
| Q 2.6 - Photo                                                  | Q 2.6 - Photo        | Q 2.6 - Photo                                                                                                                                                                                                                |

| 2.11 - Question Are there any Internal Caretaking issues? | 2.11 - Responses Y | 2.11 - Comments  22/04/2025 floor 22, graffiti on stairwell leading to roof door and on partition glass panels, see photos, marks on glass panels, kick plates need a scrub over, push plates need wiping down, clean over corridor window around vent, wipe over lift door and buttons, some floor marks due to wear and tear, lamp fittings good. glass panels on stairwell - dirt between stairs and panels, some marking on glass, railings good. floor 21, graffiti on stairwell see photos and on partition glass panels, kick plates need a scrub over, push plates need wiping down, clean over corridor window around vent, wipe over communal door handles, wipe over lift door and buttons, some floor marks due to wear and tear, lamp fittings good. glass panels on stairwell - dirt between stairs and panels, some marking on glass, railings good. floor 20 graffiti on stairwell and on partition glass panels, see photos, marks on glass panels, kick plates need a scrub over, push plates need wiping down, clean over corridor window around vent, wipe over communal door handles, wipe over lift door and buttons, some floor marks due to wear and tear, lamp fittings good. glass panels on stairwell - dirt between stairs and panels, some marking on glass, railings good. floor 19 see photos, marks on glass panels, kick plates need a scrub over, push plates need wiping down, clean over corridor window around vent, wipe over communal door handles, wipe over lift door and buttons, some floor marks due to wear and tear, lamp fittings good. glass panels on stairwell - dirt between stairs and panels, some marking on glass, railings good. floor 19 see photos, glass panels on stairwell - dirt between stairs and panels, some marking on glass, railings good. |
|-----------------------------------------------------------|--------------------|--------------------------------------------------------------------------------------------------------------------------------------------------------------------------------------------------------------------------------------------------------------------------------------------------------------------------------------------------------------------------------------------------------------------------------------------------------------------------------------------------------------------------------------------------------------------------------------------------------------------------------------------------------------------------------------------------------------------------------------------------------------------------------------------------------------------------------------------------------------------------------------------------------------------------------------------------------------------------------------------------------------------------------------------------------------------------------------------------------------------------------------------------------------------------------------------------------------------------------------------------------------------------------------------------------------------------------------------------------------------------------------------------------------------------------------------------------------------------------------------------------------------------------------------------------------------------------------------------------------------------------------------------------------------------------------------------------------------------------------------------------------------------------------------------------------------------------------------------------------------------------------------------------------------------|
|                                                           | Q 2.11 - Photo     | Q 2.11 - Photo                                                                                                                                                                                                                                                                                                                                                                                                                                                                                                                                                                                                                                                                                                                                                                                                                                                                                                                                                                                                                                                                                                                                                                                                                                                                                                                                                                                                                                                                                                                                                                                                                                                                                                                                                                                                                                                                                                           |