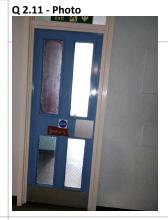

2.14 - Comments 22/04/2025 main entrance door has cracked window, push pate, kick plates, door control buttons require a wipe over. fire key on working order. 2.14 - Comments 22/04/2025 second internal entrance door wipe over panels.

Q 2.14 - Photo

2.15 - Question Are there any Lifts issues?

2.15 - Responses

2.15 - Comments 22/04/2025 Even lift floor wearing out and needs replacing, lift door panels, buttons need a wipe over generally on all floors