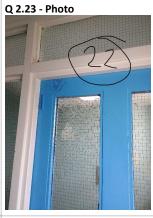

2.23 - Question Are there any Graffiti issues?

2.23 - Responses

2.23 - Comments 22/04/2025 several areas of graffiti on stairwell, 22nd and 21st floors other locations noted, will require painting to made good as persons have burned the decorative surfaces.