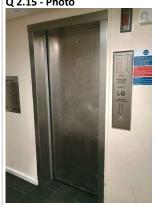

Q 2.14 - Photo

2.15 - Question Are there any Lifts issues?

2.15 - Responses

2.15 - Comments 22/04/2025 Even lift floor wearing out and needs replacing, lift door panels, buttons need a wipe over generally on all floors

Q 2.15 - Photo

Q 2.15 - Photo

Q 2.15 - Photo

Q 2.15 - Photo

Q 2.15 - Photo

Q 2.15 - Photo

Q 2.15 - Photo

Q 2.15 - Photo