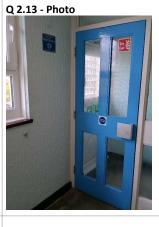

## Q 2.12 - Photo

Q 2.12 - Photo

Q 2.12 - Photo

Q 2.12 - Photo

2.13 - Responses Are there any Landings issues?

2.13 - Comments

22/04/2025 landings, some floors are marked and probably require renewal, but a scrub and polish may help. wipe over glass panels, lift doors, communal door handles and push plates, scrub over kick plates

## 2.13 - Comments

22/04/2025 tenants cannot leave items on the communal landings and these need to be removed immediately.

Q 2.13 - Photo

2.13 - Question

2.14 - Question Are there any Entrances issues?

2.14 - Responses