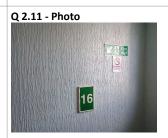

Q 2.18 - Photo

Q 2.18 - Photo

| <b>2.19</b> - <b>Question</b> Are there any Lighting issues?  | 2.19 - Responses<br>N | 2.19 - Comments 22/04/2025 only one light noted as not working, which was in the roof access stairwell. |
|---------------------------------------------------------------|-----------------------|---------------------------------------------------------------------------------------------------------|
| <b>2.20 - Question</b> Are there any Handrails secure issues? | 2.20 - Responses<br>N | <b>2.20 - Comments</b> 22/04/2025 all railings in good order.                                           |
| <b>2.21 - Question</b> Are there any Chute Rooms issues?      | 2.21 - Responses<br>N | 2.21 - Comments<br>22/04/2025 all chute rooms have<br>been sealed off                                   |
| 2.22 - Question Are there any Signage issues?                 | 2.22 - Responses<br>Y | 2.22 - Comments 22/04/2025 floor sign missing on 22nd floor.                                            |