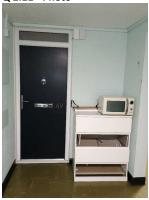

2.14 - Comments 22/04/2025 main entrance door has cracked window, push pate, kick plates, door control buttons require a wipe over. fire key on working order. 2.14 - Comments 22/04/2025 second internal entrance door wipe over panels.

Q 2.14 - Photo

2.15 - Question Are there any Lifts issues?

2.15 - Responses

2.15 - Comments 22/04/2025 Even lift floor wearing out and needs replacing, lift door panels, buttons need a wipe over generally on all floors