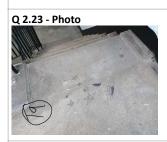

2.23 - Question Are there any Graffiti issues?

2.23 - Responses

2.23 - Comments 22/04/2025 several areas of graffiti on stairwell, 22nd and 21st floors other locations noted, will require painting to made good as persons have burned the decorative surfaces.

Q 2.23 - Photo

Q 2.23 - Photo

Q 2.23 - Photo

| <b>2.32 - Question</b> Are there any Bin Rooms issues?                | 2.32 - Responses<br>N | 2.32 - Comments 22/04/2025 bin room closed off                                                                                                                                                                                                                                                                                                                                             |
|-----------------------------------------------------------------------|-----------------------|--------------------------------------------------------------------------------------------------------------------------------------------------------------------------------------------------------------------------------------------------------------------------------------------------------------------------------------------------------------------------------------------|
| <b>2.33 - Question</b> Are there any Bulk Refuse and Graffiti issues? | 2.33 - Responses      |                                                                                                                                                                                                                                                                                                                                                                                            |
| Q 2.33 - Photo                                                        | Q 2.33 - Photo        | Q 2.33 - Photo                                                                                                                                                                                                                                                                                                                                                                             |
| Q 2.33 - Photo                                                        | Q 2.33 - Photo        | Q 2.33 - Photo                                                                                                                                                                                                                                                                                                                                                                             |
| 2.34 - Question Are there any Signs issues?                           | 2.34 - Responses      | 2.34 - Comments 22/04/2025 some of the football pitch signs have been graffitied.                                                                                                                                                                                                                                                                                                          |
| Q 2.34 - Photo                                                        | Q 2.34 - Photo        | Q 2.34 - Photo HOUSE GOALS                                                                                                                                                                                                                                                                                                                                                                 |
| <b>2.35 - Question</b> Are there any Numberings issues?               | 2.35 - Responses      |                                                                                                                                                                                                                                                                                                                                                                                            |
| <b>2.36 - Question</b> Are there any Notice Boards issues?            | 2.36 - Responses<br>N |                                                                                                                                                                                                                                                                                                                                                                                            |
| <b>2.37 - Question</b> Are there any Communal Issues?                 | 2.37 - Responses<br>Y | 2.37 - Comments 22/04/2025 two lime bikes to be removed from football area. windows on each landing corridor near to be resealed as water penetrating. window vents on landing corridor windows need to be cleaned and repaired where necessary. repairs to be carried out to plastering 2.37 - Comments 22/04/2025 vent to lower basement cupboard next to lift to be renewed as missing. |
| Q 2.37 - Photo                                                        | Q 2.37 - Photo        | Q 2.37 - Photo                                                                                                                                                                                                                                                                                                                                                                             |