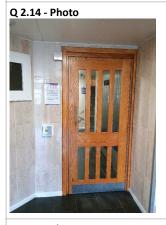

2.14 - Comments 22/04/2025 main entrance door has cracked window, push pate, kick plates, door control buttons require a wipe over. fire key on working order. 2.14 - Comments 22/04/2025 second internal entrance door wipe over panels.