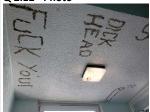

2.23 - Question Are there any Graffiti issues?

2.23 - Responses

2.23 - Comments 22/04/2025 several areas of graffiti on stairwell, 22nd and 21st floors other locations noted, will require painting to made good as persons have burned the decorative surfaces.