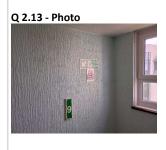

## Q 2.12 - Photo

Q 2.12 - Photo

Q 2.12 - Photo

Q 2.12 - Photo

2.13 - Responses Are there any Landings issues?

2.13 - Comments

22/04/2025 landings, some floors are marked and probably require renewal, but a scrub and polish may help. wipe over glass panels, lift doors, communal door handles and push plates, scrub over kick plates

## 2.13 - Comments

22/04/2025 tenants cannot leave items on the communal landings and these need to be removed immediately.

Q 2.13 - Photo

2.13 - Question

2.14 - Question Are there any Entrances issues?

2.14 - Responses