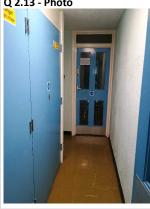

## Q 2.12 - Photo

Q 2.12 - Photo

Q 2.12 - Photo

Q 2.12 - Photo

2.13 - Responses Are there any Landings issues?

2.13 - Comments

22/04/2025 landings, some floors are marked and probably require renewal, but a scrub and polish may help. wipe over glass panels, lift doors, communal door handles and push plates, scrub over kick plates

## 2.13 - Comments

22/04/2025 tenants cannot leave items on the communal landings and these need to be removed immediately.

Q 2.13 - Photo

2.13 - Question

2.14 - Question Are there any Entrances issues?

2.14 - Responses