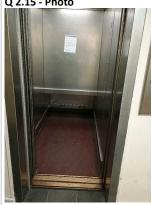

Q 2.14 - Photo

2.15 - Question Are there any Lifts issues?

2.15 - Responses

2.15 - Comments 22/04/2025 Even lift floor wearing out and needs replacing, lift door panels, buttons need a wipe over generally on all floors