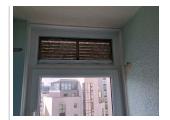

| Q 2.15 - Photo                                                | Q 2.15 - Photo        | Q 2.15 - Photo                                                                                                                                                                                                                 |
|---------------------------------------------------------------|-----------------------|--------------------------------------------------------------------------------------------------------------------------------------------------------------------------------------------------------------------------------|
| 2.16 - Question Are there any Door and Window Glazing issues? | 2.16 - Responses<br>Y | 2.16 - Comments 22/04/2025 window frames on corridor and ledges need a wipe over, vents need cleaning out, a contractor may be required for this issue.                                                                        |
| <b>2.17 - Question</b> Are there any Ledges issues?           | 2.17 - Responses<br>Y | 2.17 - Comments 22/04/2025 the ledges on the glass panelling on the stairwell require cleaning as seem to get dirt swept on to them                                                                                            |
| Q 2.17 - Photo                                                | Q 2.17 - Photo        | Q 2.17 - Photo                                                                                                                                                                                                                 |
| Q 2.17 - Photo                                                | Q 2.17 - Photo        |                                                                                                                                                                                                                                |
| <b>2.18 - Question</b> Are there any Walls issues?            | 2.18 - Responses<br>Y | 2.18 - Comments 22/04/2025 plaster damaged on some floors affecting walls. on the basement flooding from flats has damaged the walls in the communal lobby. see damage to old housing office and to old caretaking facilities. |