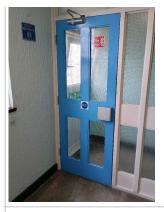

2.14 - Comments 22/04/2025 main entrance door has cracked window, push pate, kick plates, door control buttons require a wipe over. fire key on working order. 2.14 - Comments 22/04/2025 second internal entrance door wipe over panels.