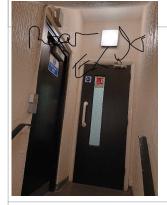

2.14 - Comments 22/04/2025 main entrance door has cracked window, push pate, kick plates, door control buttons require a wipe over. fire key on working order. 2.14 - Comments 22/04/2025 second internal entrance door wipe over panels.

Q 2.14 - Photo

2.15 - Question Are there any Lifts issues?

2.15 - Responses

2.15 - Comments 22/04/2025 Even lift floor wearing out and needs replacing, lift door panels, buttons need a wipe over generally on all floors