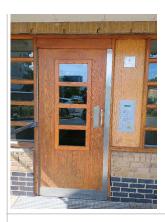

2.14 - Comments 22/04/2025 main entrance door has cracked window, push pate, kick plates, door control buttons require a wipe over. fire key on working order. 2.14 - Comments 22/04/2025 second internal entrance door wipe over panels.

Q 2.14 - Photo

2.15 - Question Are there any Lifts issues?

2.15 - Responses

2.15 - Comments 22/04/2025 Even lift floor wearing out and needs replacing, lift door panels, buttons need a wipe over generally on all floors