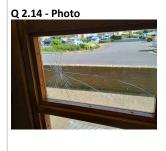

2.14 - Comments 22/04/2025 main entrance door has cracked window, push pate, kick plates, door control buttons require a wipe over. fire key on working order. 2.14 - Comments 22/04/2025 second internal entrance door wipe over panels.