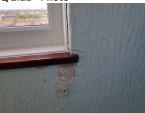

| Q 2.15 - Photo                                                | Q 2.15 - Photo        | Q 2.15 - Photo                                                                                                                                                                                                                 |
|---------------------------------------------------------------|-----------------------|--------------------------------------------------------------------------------------------------------------------------------------------------------------------------------------------------------------------------------|
| 2.16 - Question Are there any Door and Window Glazing issues? | 2.16 - Responses<br>Y | 2.16 - Comments 22/04/2025 window frames on corridor and ledges need a wipe over, vents need cleaning out, a contractor may be required for this issue.                                                                        |
| <b>2.17 - Question</b> Are there any Ledges issues?           | 2.17 - Responses<br>Y | 2.17 - Comments 22/04/2025 the ledges on the glass panelling on the stairwell require cleaning as seem to get dirt swept on to them                                                                                            |
| Q 2.17 - Photo                                                | Q 2.17 - Photo        | Q 2.17 - Photo                                                                                                                                                                                                                 |
| Q 2.17 - Photo                                                | Q 2.17 - Photo        |                                                                                                                                                                                                                                |
| <b>2.18 - Question</b> Are there any Walls issues?            | 2.18 - Responses<br>Y | 2.18 - Comments 22/04/2025 plaster damaged on some floors affecting walls. on the basement flooding from flats has damaged the walls in the communal lobby. see damage to old housing office and to old caretaking facilities. |