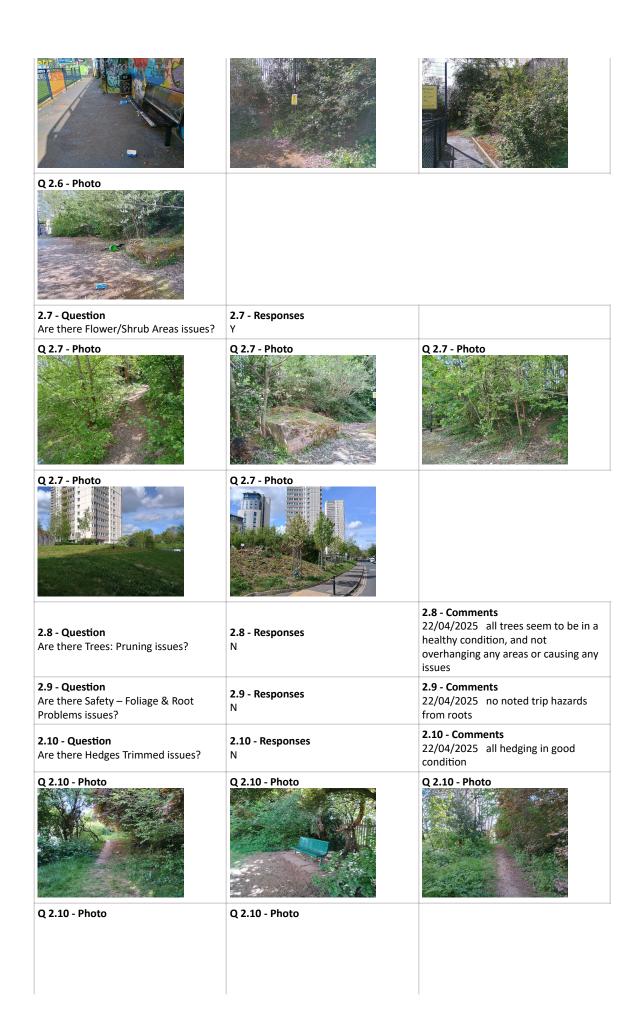

|                                                                |                      | the old caretaking facility, or the old<br>bin cupboard next to redundant chute<br>next to the right hand side of the<br>entrance. or due to the light on the<br>access stairs not working, the lift<br>motor room and roof. |
|----------------------------------------------------------------|----------------------|------------------------------------------------------------------------------------------------------------------------------------------------------------------------------------------------------------------------------|
| 2.3 - Question Are there any issues to raise at this block?    | 2.3 - Responses<br>Y | 2.3 - Comments 22/04/2025 certain actions required for the caretaking service and grounds maintenance and repairs.                                                                                                           |
| <b>2.4 - Question</b> Are there any Ground Maintenance Issues? | 2.4 - Responses<br>Y | 2.4 - Comments 22/04/2025 some grass cutting issues and weeding issues in beds, shrubs and bushes generally in good healthy condition.                                                                                       |
| <b>2.5 - Question</b> Are there Grass Cutting issues?          | 2.5 - Responses<br>Y | 2.5 - Comments 22/04/2025 in general grass is cut well, but around beds in the grass areas and some parts of the car park the grass is long and messy. see photos                                                            |
| Q 2.5 - Photo                                                  | Q 2.5 - Photo        | Q 2.5 - Photo                                                                                                                                                                                                                |
| Q 2.5 - Photo                                                  | Q 2.5 - Photo        |                                                                                                                                                                                                                              |
| <b>2.6 - Question</b> Are there Weeding issues?                | 2.6 - Responses<br>Y | 2.6 - Comments 22/04/2025 weeds around play areas, around base of the tower block, some beds, playground and football pitch, and a long certain paths                                                                        |
| Q 2.6 - Photo                                                  | Q 2.6 - Photo        | Q 2.6 - Photo                                                                                                                                                                                                                |
| Q 2.6 - Photo                                                  | Q 2.6 - Photo        | Q 2.6 - Photo                                                                                                                                                                                                                |
| Q 2.6 - Photo                                                  | Q 2.6 - Photo        | Q 2.6 - Photo                                                                                                                                                                                                                |

| 2.11 - Question Are there any Internal Caretaking issues? | 2.11 - Responses Y | 2.11 - Comments  22/04/2025 floor 22, graffiti on stairwell leading to roof door and on partition glass panels, see photos, marks on glass panels, kick plates need a scrub over, push plates need wiping down, clean over corridor window around vent, wipe over lift door and buttons, some floor marks due to wear and tear, lamp fittings good. glass panels on stairwell - dirt between stairs and panels, some marking on glass, railings good. floor 21, graffiti on stairwell see photos and on partition glass panels, kick plates need a scrub over, push plates need wiping down, clean over corridor window around vent, wipe over communal door handles, wipe over lift door and buttons, some floor marks due to wear and tear, lamp fittings good. glass panels on stairwell - dirt between stairs and panels, some marking on glass, railings good. floor 20 graffiti on stairwell and on partition glass panels, see photos, marks on glass panels, kick plates need a scrub over, push plates need wiping down, clean over corridor window around vent, wipe over communal door handles, wipe over lift door and buttons, some floor marks due to wear and tear, lamp fittings good. glass panels on stairwell - dirt between stairs and panels, some marking on glass, railings good. floor 19 see photos, marks on glass panels, kick plates need a scrub over, push plates need wiping down, clean over corridor window around vent, wipe over communal door handles, wipe over lift door and buttons, some floor marks due to wear and tear, lamp fittings good. glass panels on stairwell - dirt between stairs and panels, some marking on glass, railings good. floor 19 see photos, glass panels on stairwell - dirt between stairs and panels, some marking on glass, railings good. |
|-----------------------------------------------------------|--------------------|--------------------------------------------------------------------------------------------------------------------------------------------------------------------------------------------------------------------------------------------------------------------------------------------------------------------------------------------------------------------------------------------------------------------------------------------------------------------------------------------------------------------------------------------------------------------------------------------------------------------------------------------------------------------------------------------------------------------------------------------------------------------------------------------------------------------------------------------------------------------------------------------------------------------------------------------------------------------------------------------------------------------------------------------------------------------------------------------------------------------------------------------------------------------------------------------------------------------------------------------------------------------------------------------------------------------------------------------------------------------------------------------------------------------------------------------------------------------------------------------------------------------------------------------------------------------------------------------------------------------------------------------------------------------------------------------------------------------------------------------------------------------------------------------------------------------------------------------------------------------------------------------------------------------------|
|                                                           | Q 2.11 - Photo     | Q 2.11 - Photo                                                                                                                                                                                                                                                                                                                                                                                                                                                                                                                                                                                                                                                                                                                                                                                                                                                                                                                                                                                                                                                                                                                                                                                                                                                                                                                                                                                                                                                                                                                                                                                                                                                                                                                                                                                                                                                                                                           |