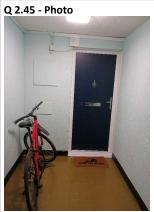

| 2.40 - Question Are there any Pot holes?                                      | 2.40 - Responses<br>N |                                                                                                                                 |
|-------------------------------------------------------------------------------|-----------------------|---------------------------------------------------------------------------------------------------------------------------------|
| 2.41 - Question Are there any issues with the Cleanliness of roads/car parks? | 2.41 - Responses<br>N |                                                                                                                                 |
| <b>2.42 - Question</b> Are the notice boards are up to date?                  | 2.42 - Responses<br>Y |                                                                                                                                 |
| 2.43 - Question Is there any old signage to report?                           | 2.43 - Responses<br>N | 2.43 - Comments<br>22/04/2025 no old signage found on<br>site.                                                                  |
| <b>2.44 - Question</b> Are there any Items stored in drying areas?            | 2.44 - Responses<br>N | <b>2.44 - Comments</b> 22/04/2025 no drying areas.                                                                              |
| <b>2.45 - Question</b> Are there any Items stored in Communal areas?          | 2.45 - Responses<br>Y | 2.45 - Comments 22/04/2025 see photos for locations of items left in the communal areas, these should be removed by caretaking. |
| Q 2.45 - Photo                                                                | Q 2.45 - Photo        |                                                                                                                                 |

Q 2.45 - Photo

Q 2.45 - Photo Q 2.45 - Photo

Q 2.45 - Photo

Q 2.45 - Photo

Q 2.45 - Photo

| 2.46 - Question                  |  |  |  |
|----------------------------------|--|--|--|
| Is the roof access doors locked? |  |  |  |