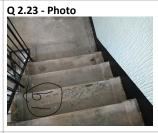

2.23 - Question Are there any Graffiti issues?

2.23 - Responses

2.23 - Comments 22/04/2025 several areas of graffiti on stairwell, 22nd and 21st floors other locations noted, will require painting to made good as persons have burned the decorative surfaces.

Q 2.23 - Photo

Q 2.23 - Photo

Q 2.23 - Photo

| <b>2.32 - Question</b> Are there any Bin Rooms issues?                | 2.32 - Responses<br>N | 2.32 - Comments 22/04/2025 bin room closed off                                                                                                                                                                                                                                                                                                                                             |
|-----------------------------------------------------------------------|-----------------------|--------------------------------------------------------------------------------------------------------------------------------------------------------------------------------------------------------------------------------------------------------------------------------------------------------------------------------------------------------------------------------------------|
| <b>2.33 - Question</b> Are there any Bulk Refuse and Graffiti issues? | 2.33 - Responses      |                                                                                                                                                                                                                                                                                                                                                                                            |
| Q 2.33 - Photo                                                        | Q 2.33 - Photo        | Q 2.33 - Photo                                                                                                                                                                                                                                                                                                                                                                             |
| Q 2.33 - Photo                                                        | Q 2.33 - Photo        | Q 2.33 - Photo                                                                                                                                                                                                                                                                                                                                                                             |
| 2.34 - Question Are there any Signs issues?                           | 2.34 - Responses      | 2.34 - Comments 22/04/2025 some of the football pitch signs have been graffitied.                                                                                                                                                                                                                                                                                                          |
| Q 2.34 - Photo                                                        | Q 2.34 - Photo        | Q 2.34 - Photo HOUSE GOALS                                                                                                                                                                                                                                                                                                                                                                 |
| <b>2.35 - Question</b> Are there any Numberings issues?               | 2.35 - Responses      |                                                                                                                                                                                                                                                                                                                                                                                            |
| <b>2.36 - Question</b> Are there any Notice Boards issues?            | 2.36 - Responses<br>N |                                                                                                                                                                                                                                                                                                                                                                                            |
| <b>2.37 - Question</b> Are there any Communal Issues?                 | 2.37 - Responses<br>Y | 2.37 - Comments 22/04/2025 two lime bikes to be removed from football area. windows on each landing corridor near to be resealed as water penetrating. window vents on landing corridor windows need to be cleaned and repaired where necessary. repairs to be carried out to plastering 2.37 - Comments 22/04/2025 vent to lower basement cupboard next to lift to be renewed as missing. |
| Q 2.37 - Photo                                                        | Q 2.37 - Photo        | Q 2.37 - Photo                                                                                                                                                                                                                                                                                                                                                                             |