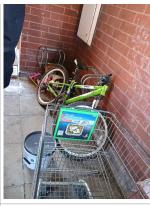

| <b>3.34 - Question</b> Are there any Signs issues?         | 3.34 - Responses<br>N |                                                                                               |
|------------------------------------------------------------|-----------------------|-----------------------------------------------------------------------------------------------|
| <b>3.35 - Question</b> Are there any Numberings issues?    | 3.35 - Responses<br>N |                                                                                               |
| <b>3.36 - Question</b> Are there any Notice Boards issues? | 3.36 - Responses<br>N |                                                                                               |
| <b>3.37 - Question</b> Are there any Communal Issues?      | 3.37 - Responses<br>Y | <b>3.37 - Comments</b><br>10/04/2025 Lots of personal items on communal area close to flat 63 |

### Q 3.37 - Photo

| <b>3.38 - Question</b> Are there any Abandoned Vehicles?                             | 3.38 - Responses<br>N |                                                                          |
|--------------------------------------------------------------------------------------|-----------------------|--------------------------------------------------------------------------|
| <b>3.39 - Question</b> Are there any Street Lighting Issues?                         | 3.39 - Responses<br>N |                                                                          |
| <b>3.40 - Question</b> Are there any Pot holes?                                      | 3.40 - Responses<br>N |                                                                          |
| <b>3.41 - Question</b> Are there any issues with the Cleanliness of roads/car parks? | 3.41 - Responses<br>N |                                                                          |
| <b>3.42 - Question</b> Are the notice boards are up to date?                         | 3.42 - Responses<br>Y |                                                                          |
| <b>3.43 - Question</b> Is there any old signage to report?                           | 3.43 - Responses<br>N |                                                                          |
| <b>3.44 - Question</b> Are there any Items stored in drying areas?                   | 3.44 - Responses<br>N |                                                                          |
| <b>3.45 - Question</b> Are there any Items stored in Communal areas?                 | 3.45 - Responses<br>N |                                                                          |
| <b>3.46 - Question</b> Is the roof access doors locked?                              | 3.46 - Responses<br>N |                                                                          |
| <b>3.47 - Question</b> Are there any Bulk rubbish items?                             | 3.47 - Responses<br>N |                                                                          |
| <b>3.48 - Question</b> Are there any Untidy gardens?                                 | 3.48 - Responses<br>N |                                                                          |
| <b>3.49 - Question</b> Are there any Fire Risk Issues?                               | 3.49 - Responses<br>N |                                                                          |
| <b>3.57 - Question</b> Are there Communal Repairs to raise?                          | 3.57 - Responses<br>Y |                                                                          |
| <b>3.58 - Question</b> Are there any Communal lighting repairs?                      | 3.58 - Responses<br>N |                                                                          |
| <b>3.59 - Question</b> Are there any Window repairs?                                 | 3.59 - Responses<br>N |                                                                          |
| <b>3.60 - Question</b> Are there any Door Handles and Closures repairs?              | 3.60 - Responses<br>N |                                                                          |
| <b>3.61 - Question</b> Are there any Drying Areas repairs?                           | 3.61 - Responses<br>N |                                                                          |
| <b>3.62 - Question</b> Are there any Electrical Cupboard Doors repairs?              | 3.62 - Responses<br>Y | 3.62 - Comments<br>10/04/2025 Electric box door by flat<br>69 is broken. |
| Q 3.62 - Photo                                                                       | Q 3.62 - Photo        |                                                                          |