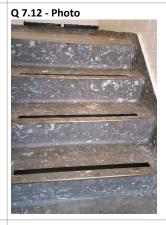

Q 7.11 - Photo

Q 7.11 - Photo

7.12 - Question Are there any Cleanliness: Stairs issues?

7.12 - Comments 10/04/2025 staircase dirty with lots of large stains on the floor.

Q 7.12 - Photo

Q 7.12 - Photo

Q 7.12 - Photo