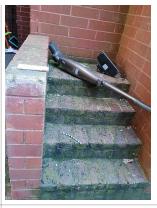

| Are there any Fire Risk Issues?                                         | N                     |                                                                                          |
|-------------------------------------------------------------------------|-----------------------|------------------------------------------------------------------------------------------|
| 5.57 - Question Are there Communal Repairs to raise?                    | 5.57 - Responses<br>Y | 5.57 - Comments 10/04/2025 Wall at the front of the door cracked from bottom to the top. |
| Q 5.57 - Photo                                                          | Q 5.57 - Photo        | Q 5.57 - Photo                                                                           |
| <b>5.58 - Question</b> Are there any Communal lighting repairs?         | 5.58 - Responses<br>N |                                                                                          |
| <b>5.59 - Question</b> Are there any Window repairs?                    | 5.59 - Responses<br>N |                                                                                          |
| <b>5.60 - Question</b> Are there any Door Handles and Closures repairs? | 5.60 - Responses<br>N |                                                                                          |
| <b>5.61 - Question</b> Are there any Drying Areas repairs?              | 5.61 - Responses<br>N |                                                                                          |
| <b>5.62 - Question</b> Are there any Electrical Cupboard Doors repairs? | 5.62 - Responses<br>N |                                                                                          |
| <b>5.63 - Question</b> Are there any Garage Area repairs?               | 5.63 - Responses<br>N |                                                                                          |
| <b>5.64 - Question</b> Are there any Graffiti repairs?                  | 5.64 - Responses<br>N |                                                                                          |
| <b>5.65 - Question</b> Are there any Vandalism repairs?                 | 5.65 - Responses<br>N |                                                                                          |
| <b>5.66 - Question</b> Are there any Laundry room repairs?              | 5.66 - Responses<br>N |                                                                                          |
| <b>5.67 - Question</b> Are there any Flooring repairs?                  | 5.67 - Responses<br>N |                                                                                          |