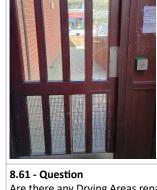

| <b>8.61 - Question</b> Are there any Drying Areas repairs?              | 8.61 - Responses<br>N |  |
|-------------------------------------------------------------------------|-----------------------|--|
| <b>8.62 - Question</b> Are there any Electrical Cupboard Doors repairs? | 8.62 - Responses<br>N |  |
| <b>8.63 - Question</b> Are there any Garage Area repairs?               | 8.63 - Responses<br>N |  |
| <b>8.64 - Question</b> Are there any Graffiti repairs?                  | 8.64 - Responses<br>N |  |
| <b>8.65 - Question</b> Are there any Vandalism repairs?                 | 8.65 - Responses<br>N |  |
| <b>8.66 - Question</b> Are there any Laundry room repairs?              | 8.66 - Responses<br>N |  |
| <b>8.67 - Question</b> Are there any Flooring repairs?                  | 8.67 - Responses<br>N |  |