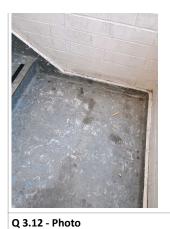

| 3 Block 2                     |                                                                                                                                                                                                                               |
|-------------------------------|-------------------------------------------------------------------------------------------------------------------------------------------------------------------------------------------------------------------------------|
| 3 Block 2                     |                                                                                                                                                                                                                               |
| 3 Block 2                     |                                                                                                                                                                                                                               |
| <b>3.1 - Responses</b> 63-100 |                                                                                                                                                                                                                               |
| 3.2 - Responses<br>Y          |                                                                                                                                                                                                                               |
| 3.3 - Responses<br>Y          |                                                                                                                                                                                                                               |
| 3.4 - Responses<br>N          |                                                                                                                                                                                                                               |
| 3.11 - Responses<br>Y         |                                                                                                                                                                                                                               |
| <b>3.12 - Responses</b><br>Y  | 3.12 - Comments 10/04/2025 3rd floor staircase has cigarettes butts on the window and floor. Dark stains on 2nd and 3rd floor. Large stains on ground floor staircase Footmat not cleaned. Fly-tipping in front of stairwell. |
| Q 3.12 - Photo                | Q 3.12 - Photo                                                                                                                                                                                                                |
| Q 3.12 - Photo                | Q 3.12 - Photo                                                                                                                                                                                                                |
|                               | 3.2 - Responses Y  3.3 - Responses Y  3.4 - Responses N  3.11 - Responses Y  Q 3.12 - Photo                                                                                                                                   |