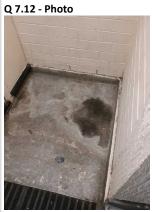

Q 7.11 - Photo

Q 7.11 - Photo

7.12 - Question Are there any Cleanliness: Stairs issues?

7.12 - Comments 10/04/2025 staircase dirty with lots of large stains on the floor.

Q 7.12 - Photo

Q 7.12 - Photo

Q 7.12 - Photo