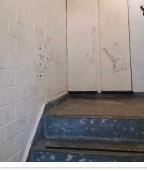

| 7 Block 6                                                                       |                                        |                                                                                                                                           |
|---------------------------------------------------------------------------------|----------------------------------------|-------------------------------------------------------------------------------------------------------------------------------------------|
| <b>7.1 - Question</b> Please state the name of the block you are inspecting     | <b>7.1 - Responses</b> 63-100 Eastside |                                                                                                                                           |
| <b>7.2 - Question</b> Please confirm you have checked everything at this block? | 7.2 - Responses<br>Y                   |                                                                                                                                           |
| <b>7.3 - Question</b> Are there any issues to raise at this block?              | 7.3 - Responses                        |                                                                                                                                           |
| <b>7.4 - Question</b> Are there any Ground Maintenance Issues?                  | 7.4 - Responses<br>N                   |                                                                                                                                           |
| <b>7.11 - Question</b> Are there any Internal Caretaking issues?                | 7.11 - Responses                       | 7.11 - Comments 10/04/2025 Stairs was found dirty and needs cleaning. 7.11 - Comments 10/04/2025 Communal area of 84 to 74 needs cleaning |
| Q 7.11 - Photo                                                                  | Q 7.11 - Photo                         | Q 7.11 - Photo                                                                                                                            |

Q 7.11 - Photo

Q 7.11 - Photo

7.12 - Question Are there any Cleanliness: Stairs issues?

7.12 - Comments 10/04/2025 staircase dirty with lots of large stains on the floor.

Q 7.12 - Photo

Q 7.12 - Photo

Q 7.12 - Photo