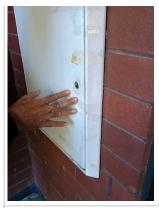

| <b>8.58 - Question</b> Are there any Communal lighting repairs?  | 8.58 - Responses<br>N |                                                                                                                             |
|------------------------------------------------------------------|-----------------------|-----------------------------------------------------------------------------------------------------------------------------|
| <b>8.59 - Question</b> Are there any Window repairs?             | 8.59 - Responses<br>N |                                                                                                                             |
| 8.60 - Question Are there any Door Handles and Closures repairs? | 8.60 - Responses<br>Y | 8.60 - Comments 10/04/2025 External communal door from the train station leading to block 35-40 - the glass panel is broken |
| Q 8.60 - Photo                                                   |                       |                                                                                                                             |