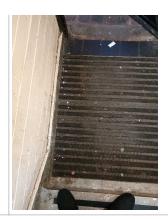

| 3 Block 2                     |                                                                                                                                                                                                                               |
|-------------------------------|-------------------------------------------------------------------------------------------------------------------------------------------------------------------------------------------------------------------------------|
| 3 Block 2                     |                                                                                                                                                                                                                               |
| 3 Block 2                     |                                                                                                                                                                                                                               |
| <b>3.1 - Responses</b> 63-100 |                                                                                                                                                                                                                               |
| 3.2 - Responses<br>Y          |                                                                                                                                                                                                                               |
| 3.3 - Responses<br>Y          |                                                                                                                                                                                                                               |
| 3.4 - Responses<br>N          |                                                                                                                                                                                                                               |
| 3.11 - Responses<br>Y         |                                                                                                                                                                                                                               |
| <b>3.12 - Responses</b><br>Y  | 3.12 - Comments 10/04/2025 3rd floor staircase has cigarettes butts on the window and floor. Dark stains on 2nd and 3rd floor. Large stains on ground floor staircase Footmat not cleaned. Fly-tipping in front of stairwell. |
| Q 3.12 - Photo                | Q 3.12 - Photo                                                                                                                                                                                                                |
| Q 3.12 - Photo                | Q 3.12 - Photo                                                                                                                                                                                                                |
|                               | 3.2 - Responses Y  3.3 - Responses Y  3.4 - Responses N  3.11 - Responses Y  Q 3.12 - Photo                                                                                                                                   |