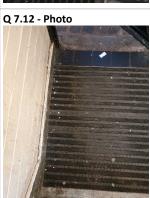

Q 7.11 - Photo

Q 7.11 - Photo

7.12 - Question Are there any Cleanliness: Stairs issues?

7.12 - Comments 10/04/2025 staircase dirty with lots of large stains on the floor.

Q 7.12 - Photo

Q 7.12 - Photo

Q 7.12 - Photo

Q 7.12 - Photo

| <b>7.13 - Question</b> Are there any Landings issues?                | 7.13 - Responses<br>N |                                                                                                                                                    |
|----------------------------------------------------------------------|-----------------------|----------------------------------------------------------------------------------------------------------------------------------------------------|
| <b>7.14 - Question</b> Are there any Entrances issues?               | 7.14 - Responses<br>N |                                                                                                                                                    |
| <b>7.15 - Question</b> Are there any Lifts issues?                   | 7.15 - Responses<br>N |                                                                                                                                                    |
| <b>7.16 - Question</b> Are there any Door and Window Glazing issues? | 7.16 - Responses<br>Y | 7.16 - Comments<br>10/04/2025 Broken window by by the<br>stairwell was boarded up, how ever<br>the broken glass was not removed<br>from the window |