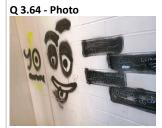

## 3.64 - Comments

10/04/2025 Graffiti on communal area of the block

3.64 - Question Are there any Graffiti repairs? 3.64 - Responses

Q 3.64 - Photo

| <b>3.65 - Question</b> Are there any Vandalism repairs?    | 3.65 - Responses<br>N |  |
|------------------------------------------------------------|-----------------------|--|
| <b>3.66 - Question</b> Are there any Laundry room repairs? | 3.66 - Responses<br>N |  |
| <b>3.67 - Question</b> Are there any Flooring repairs?     | 3.67 - Responses<br>N |  |