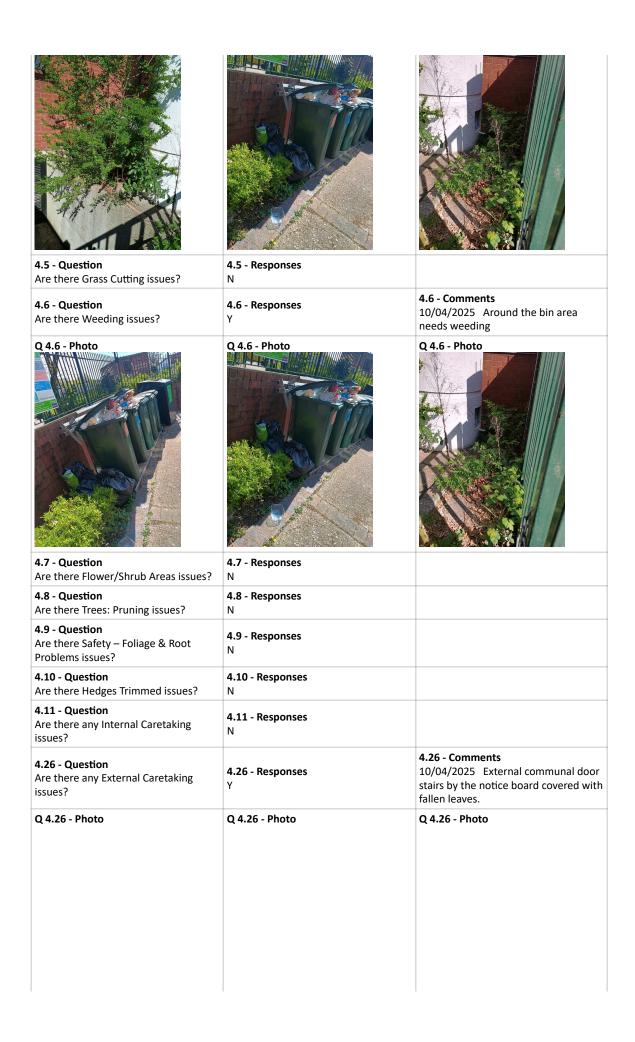

| 4 Block 3                   |                                                                                                                                           |  |
|-----------------------------|-------------------------------------------------------------------------------------------------------------------------------------------|--|
| <b>4.1</b> - Responses 2-11 |                                                                                                                                           |  |
| 4.2 - Responses             |                                                                                                                                           |  |
| 4.3 - Responses             |                                                                                                                                           |  |
| 4.4 - Responses<br>Y        | 4.4 - Comments  10/04/2025 Gas intake room front area has some over grown vegetation.  4.4 - Comments  10/04/2025 Bin area needs weeding. |  |
| Q 4.4 - Photo               | Q 4.4 - Photo                                                                                                                             |  |
|                             | 4.1 - Responses 2-11  4.2 - Responses Y  4.3 - Responses Y  4.4 - Responses Y                                                             |  |