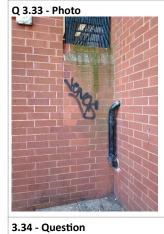

| <b>3.27 - Question</b> Are there any Cleanliness: Grassed Areas issues?                                           | 3.27 - Responses<br>N |                                                                              |
|-------------------------------------------------------------------------------------------------------------------|-----------------------|------------------------------------------------------------------------------|
| <b>3.28 - Question</b> Are there any Paved Areas issues?                                                          | 3.28 - Responses<br>N |                                                                              |
| <b>3.29 - Question</b> Are there any Car Parks issues?                                                            | 3.29 - Responses<br>N |                                                                              |
| 3.30 - Question Are there any Play Areas (Cleanliness, condition of play equipment, surfaces and fencing) issues? | 3.30 - Responses<br>N |                                                                              |
| <b>3.31 - Question</b> Are there any Litter Picking issues?                                                       | 3.31 - Responses<br>N |                                                                              |
| <b>3.32 - Question</b> Are there any Bin Rooms issues?                                                            | 3.32 - Responses<br>Y | <b>3.32 - Comments</b><br>10/04/2025 Lots of rubbish in front of<br>the bin  |
| <b>3.33 - Question</b> Are there any Bulk Refuse and Graffiti issues?                                             | 3.33 - Responses      | <b>3.33 - Comments</b><br>10/04/2025 Graffiti on bin room wall<br>and stairs |
|                                                                                                                   |                       |                                                                              |

| <b>3.34 - Question</b> Are there any Signs issues?         | 3.34 - Responses<br>N |                                                                                               |
|------------------------------------------------------------|-----------------------|-----------------------------------------------------------------------------------------------|
| <b>3.35 - Question</b> Are there any Numberings issues?    | 3.35 - Responses<br>N |                                                                                               |
| <b>3.36 - Question</b> Are there any Notice Boards issues? | 3.36 - Responses<br>N |                                                                                               |
| <b>3.37 - Question</b> Are there any Communal Issues?      | 3.37 - Responses<br>Y | <b>3.37 - Comments</b><br>10/04/2025 Lots of personal items on communal area close to flat 63 |