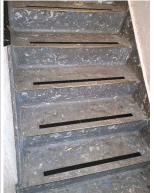

Q 7.11 - Photo

Q 7.11 - Photo

7.12 - Question Are there any Cleanliness: Stairs issues?

7.12 - Comments 10/04/2025 staircase dirty with lots of large stains on the floor.

Q 7.12 - Photo

Q 7.12 - Photo

Q 7.12 - Photo

Q 7.12 - Photo

| <b>7.13 - Question</b> Are there any Landings issues?                | 7.13 - Responses<br>N |                                                                                                                                                    |
|----------------------------------------------------------------------|-----------------------|----------------------------------------------------------------------------------------------------------------------------------------------------|
| <b>7.14 - Question</b> Are there any Entrances issues?               | 7.14 - Responses<br>N |                                                                                                                                                    |
| <b>7.15 - Question</b> Are there any Lifts issues?                   | 7.15 - Responses<br>N |                                                                                                                                                    |
| <b>7.16 - Question</b> Are there any Door and Window Glazing issues? | 7.16 - Responses<br>Y | 7.16 - Comments<br>10/04/2025 Broken window by by the<br>stairwell was boarded up, how ever<br>the broken glass was not removed<br>from the window |