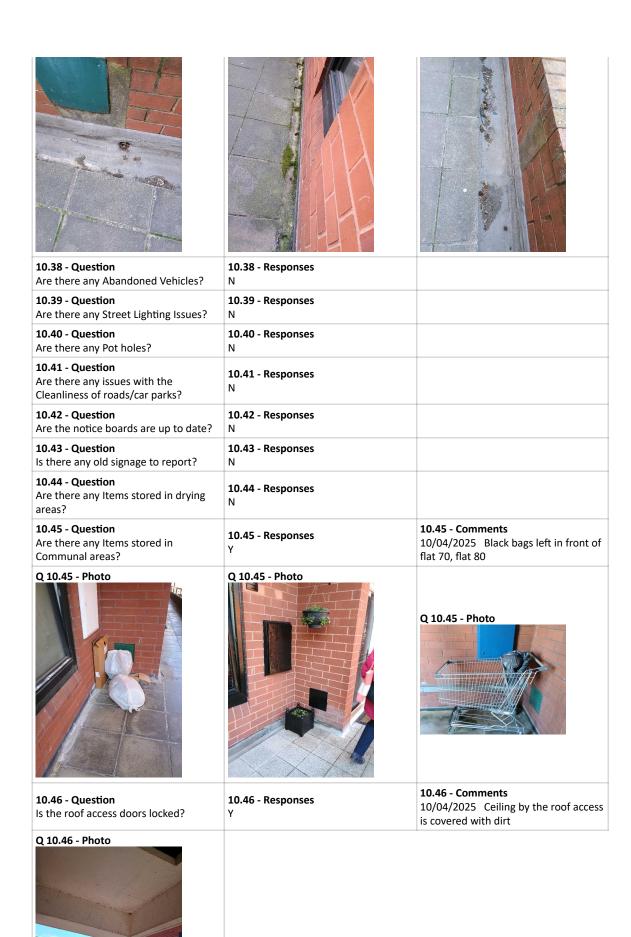

| <b>3.27 - Question</b> Are there any Cleanliness: Grassed Areas issues?                                           | 3.27 - Responses<br>N |                                                                              |
|-------------------------------------------------------------------------------------------------------------------|-----------------------|------------------------------------------------------------------------------|
| <b>3.28 - Question</b> Are there any Paved Areas issues?                                                          | 3.28 - Responses<br>N |                                                                              |
| <b>3.29 - Question</b> Are there any Car Parks issues?                                                            | 3.29 - Responses<br>N |                                                                              |
| 3.30 - Question Are there any Play Areas (Cleanliness, condition of play equipment, surfaces and fencing) issues? | 3.30 - Responses<br>N |                                                                              |
| <b>3.31 - Question</b> Are there any Litter Picking issues?                                                       | 3.31 - Responses<br>N |                                                                              |
| <b>3.32 - Question</b> Are there any Bin Rooms issues?                                                            | 3.32 - Responses<br>Y | <b>3.32 - Comments</b><br>10/04/2025 Lots of rubbish in front of<br>the bin  |
| <b>3.33 - Question</b> Are there any Bulk Refuse and Graffiti issues?                                             | 3.33 - Responses      | <b>3.33 - Comments</b><br>10/04/2025 Graffiti on bin room wall<br>and stairs |
|                                                                                                                   |                       |                                                                              |

| <b>3.34 - Question</b> Are there any Signs issues?         | 3.34 - Responses<br>N |                                                                                               |
|------------------------------------------------------------|-----------------------|-----------------------------------------------------------------------------------------------|
| <b>3.35 - Question</b> Are there any Numberings issues?    | 3.35 - Responses<br>N |                                                                                               |
| <b>3.36 - Question</b> Are there any Notice Boards issues? | 3.36 - Responses<br>N |                                                                                               |
| <b>3.37 - Question</b> Are there any Communal Issues?      | 3.37 - Responses<br>Y | <b>3.37 - Comments</b><br>10/04/2025 Lots of personal items on communal area close to flat 63 |

### Q 3.37 - Photo

| <b>3.38 - Question</b> Are there any Abandoned Vehicles?                             | 3.38 - Responses<br>N |                                                                          |
|--------------------------------------------------------------------------------------|-----------------------|--------------------------------------------------------------------------|
| <b>3.39 - Question</b> Are there any Street Lighting Issues?                         | 3.39 - Responses<br>N |                                                                          |
| <b>3.40 - Question</b> Are there any Pot holes?                                      | 3.40 - Responses<br>N |                                                                          |
| <b>3.41 - Question</b> Are there any issues with the Cleanliness of roads/car parks? | 3.41 - Responses<br>N |                                                                          |
| <b>3.42 - Question</b> Are the notice boards are up to date?                         | 3.42 - Responses<br>Y |                                                                          |
| <b>3.43 - Question</b> Is there any old signage to report?                           | 3.43 - Responses<br>N |                                                                          |
| <b>3.44 - Question</b> Are there any Items stored in drying areas?                   | 3.44 - Responses<br>N |                                                                          |
| <b>3.45 - Question</b> Are there any Items stored in Communal areas?                 | 3.45 - Responses<br>N |                                                                          |
| <b>3.46 - Question</b> Is the roof access doors locked?                              | 3.46 - Responses<br>N |                                                                          |
| <b>3.47 - Question</b> Are there any Bulk rubbish items?                             | 3.47 - Responses<br>N |                                                                          |
| <b>3.48 - Question</b> Are there any Untidy gardens?                                 | 3.48 - Responses<br>N |                                                                          |
| <b>3.49 - Question</b> Are there any Fire Risk Issues?                               | 3.49 - Responses<br>N |                                                                          |
| <b>3.57 - Question</b> Are there Communal Repairs to raise?                          | 3.57 - Responses<br>Y |                                                                          |
| <b>3.58 - Question</b> Are there any Communal lighting repairs?                      | 3.58 - Responses<br>N |                                                                          |
| <b>3.59 - Question</b> Are there any Window repairs?                                 | 3.59 - Responses<br>N |                                                                          |
| <b>3.60 - Question</b> Are there any Door Handles and Closures repairs?              | 3.60 - Responses<br>N |                                                                          |
| <b>3.61 - Question</b> Are there any Drying Areas repairs?                           | 3.61 - Responses<br>N |                                                                          |
| <b>3.62 - Question</b> Are there any Electrical Cupboard Doors repairs?              | 3.62 - Responses<br>Y | 3.62 - Comments<br>10/04/2025 Electric box door by flat<br>69 is broken. |
| Q 3.62 - Photo                                                                       | Q 3.62 - Photo        |                                                                          |