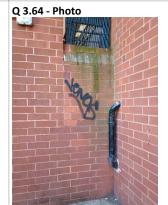

## 3.64 - Comments

10/04/2025 Graffiti on communal area of the block

3.64 - Question Are there any Graffiti repairs? 3.64 - Responses

Q 3.64 - Photo

| <b>3.65 - Question</b> Are there any Vandalism repairs?    | 3.65 - Responses<br>N |  |
|------------------------------------------------------------|-----------------------|--|
| <b>3.66 - Question</b> Are there any Laundry room repairs? | 3.66 - Responses<br>N |  |
| <b>3.67 - Question</b> Are there any Flooring repairs?     | 3.67 - Responses<br>N |  |