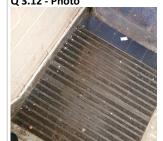

| 3 Block 2                     |                                                                                                                                                                                                                               |
|-------------------------------|-------------------------------------------------------------------------------------------------------------------------------------------------------------------------------------------------------------------------------|
| 3 Block 2                     |                                                                                                                                                                                                                               |
| 3 Block 2                     |                                                                                                                                                                                                                               |
| <b>3.1 - Responses</b> 63-100 |                                                                                                                                                                                                                               |
| 3.2 - Responses<br>Y          |                                                                                                                                                                                                                               |
| 3.3 - Responses<br>Y          |                                                                                                                                                                                                                               |
| 3.4 - Responses<br>N          |                                                                                                                                                                                                                               |
| 3.11 - Responses<br>Y         |                                                                                                                                                                                                                               |
| <b>3.12 - Responses</b><br>Y  | 3.12 - Comments 10/04/2025 3rd floor staircase has cigarettes butts on the window and floor. Dark stains on 2nd and 3rd floor. Large stains on ground floor staircase Footmat not cleaned. Fly-tipping in front of stairwell. |
| Q 3.12 - Photo                | Q 3.12 - Photo                                                                                                                                                                                                                |
| Q 3.12 - Photo                | Q 3.12 - Photo                                                                                                                                                                                                                |
|                               | 3.2 - Responses Y  3.3 - Responses Y  3.4 - Responses N  3.11 - Responses Y  Q 3.12 - Photo                                                                                                                                   |