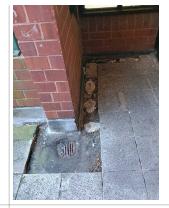

| <b>2.15 - Question</b> Are there any Lifts issues?                    | 2.15 - Responses<br>N |                                                                           |
|-----------------------------------------------------------------------|-----------------------|---------------------------------------------------------------------------|
| <b>2.16 - Question</b> Are there any Door and Window Glazing issues?  | 2.16 - Responses<br>N |                                                                           |
| <b>2.17 - Question</b> Are there any Ledges issues?                   | 2.17 - Responses<br>N |                                                                           |
| <b>2.18 - Question</b> Are there any Walls issues?                    | 2.18 - Responses<br>N |                                                                           |
| <b>2.19 - Question</b> Are there any Lighting issues?                 | 2.19 - Responses<br>N |                                                                           |
| <b>2.20 - Question</b> Are there any Handrails secure issues?         | 2.20 - Responses<br>N |                                                                           |
| <b>2.21 - Question</b> Are there any Chute Rooms issues?              | 2.21 - Responses<br>N |                                                                           |
| <b>2.22 - Question</b> Are there any Signage issues?                  | 2.22 - Responses<br>N |                                                                           |
| <b>2.23 - Question</b> Are there any Graffiti issues?                 | 2.23 - Responses<br>N |                                                                           |
| 2.24 - Question Are there any issues with cleaning completion sheets? | 2.24 - Responses<br>N |                                                                           |
| 2.25 - Question Are there any issues with Notice Boards?              | 2.25 - Responses<br>N |                                                                           |
| <b>2.26 - Question</b> Are there any External Caretaking issues?      | 2.26 - Responses<br>N |                                                                           |
| <b>2.37 - Question</b> Are there any Communal Issues?                 | 2.37 - Responses<br>N |                                                                           |
| <b>2.49 - Question</b> Are there any Fire Risk Issues?                | 2.49 - Responses<br>N |                                                                           |
| 2.57 - Question Are there Communal Repairs to raise?                  | 2.57 - Responses<br>Y | 2.57 - Comments<br>10/04/2025 Drain in front of block<br>51-54 is blocked |
|                                                                       |                       |                                                                           |

# Q 2.57 - Photo

| <b>2.58 - Question</b> Are there any Communal lighting repairs?         | 2.58 - Responses<br>N |  |
|-------------------------------------------------------------------------|-----------------------|--|
| <b>2.59 - Question</b> Are there any Window repairs?                    | 2.59 - Responses<br>N |  |
| <b>2.60 - Question</b> Are there any Door Handles and Closures repairs? | 2.60 - Responses<br>N |  |
| 2.61 - Question                                                         | 2.61 - Responses      |  |