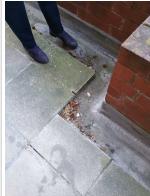

| Are there any Fire Risk Issues?                                         | N                     |                                                                                          |
|-------------------------------------------------------------------------|-----------------------|------------------------------------------------------------------------------------------|
| 5.57 - Question Are there Communal Repairs to raise?                    | 5.57 - Responses<br>Y | 5.57 - Comments 10/04/2025 Wall at the front of the door cracked from bottom to the top. |
| Q 5.57 - Photo                                                          | Q 5.57 - Photo        | Q 5.57 - Photo                                                                           |
| <b>5.58 - Question</b> Are there any Communal lighting repairs?         | 5.58 - Responses<br>N |                                                                                          |
| <b>5.59 - Question</b> Are there any Window repairs?                    | 5.59 - Responses<br>N |                                                                                          |
| <b>5.60 - Question</b> Are there any Door Handles and Closures repairs? | 5.60 - Responses<br>N |                                                                                          |
| <b>5.61 - Question</b> Are there any Drying Areas repairs?              | 5.61 - Responses<br>N |                                                                                          |
| <b>5.62 - Question</b> Are there any Electrical Cupboard Doors repairs? | 5.62 - Responses<br>N |                                                                                          |
| <b>5.63 - Question</b> Are there any Garage Area repairs?               | 5.63 - Responses<br>N |                                                                                          |
| <b>5.64 - Question</b> Are there any Graffiti repairs?                  | 5.64 - Responses<br>N |                                                                                          |
| <b>5.65 - Question</b> Are there any Vandalism repairs?                 | 5.65 - Responses<br>N |                                                                                          |
| <b>5.66 - Question</b> Are there any Laundry room repairs?              | 5.66 - Responses<br>N |                                                                                          |
| <b>5.67 - Question</b> Are there any Flooring repairs?                  | 5.67 - Responses<br>N |                                                                                          |