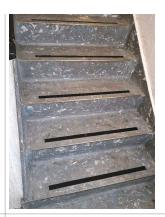

| 3 Block 2                     |                                                                                                                                                                                                                               |
|-------------------------------|-------------------------------------------------------------------------------------------------------------------------------------------------------------------------------------------------------------------------------|
| 3 Block 2                     |                                                                                                                                                                                                                               |
| 3 Block 2                     |                                                                                                                                                                                                                               |
| <b>3.1 - Responses</b> 63-100 |                                                                                                                                                                                                                               |
| 3.2 - Responses<br>Y          |                                                                                                                                                                                                                               |
| 3.3 - Responses<br>Y          |                                                                                                                                                                                                                               |
| 3.4 - Responses<br>N          |                                                                                                                                                                                                                               |
| 3.11 - Responses<br>Y         |                                                                                                                                                                                                                               |
| <b>3.12 - Responses</b><br>Y  | 3.12 - Comments 10/04/2025 3rd floor staircase has cigarettes butts on the window and floor. Dark stains on 2nd and 3rd floor. Large stains on ground floor staircase Footmat not cleaned. Fly-tipping in front of stairwell. |
| Q 3.12 - Photo                | Q 3.12 - Photo                                                                                                                                                                                                                |
| Q 3.12 - Photo                | Q 3.12 - Photo                                                                                                                                                                                                                |
|                               | 3.2 - Responses Y  3.3 - Responses Y  3.4 - Responses N  3.11 - Responses Y  Q 3.12 - Photo                                                                                                                                   |