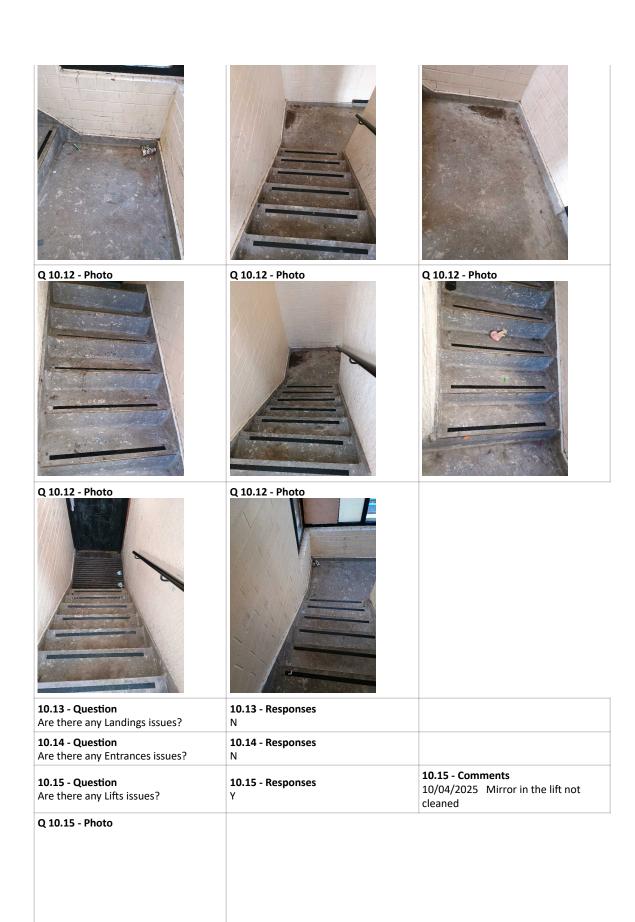

Q 7.11 - Photo

Q 7.11 - Photo

7.12 - Question Are there any Cleanliness: Stairs issues?

7.12 - Comments 10/04/2025 staircase dirty with lots of large stains on the floor.

Q 7.12 - Photo

Q 7.12 - Photo

Q 7.12 - Photo

Q 7.12 - Photo

| <b>7.13 - Question</b> Are there any Landings issues?                | 7.13 - Responses<br>N |                                                                                                                                                    |
|----------------------------------------------------------------------|-----------------------|----------------------------------------------------------------------------------------------------------------------------------------------------|
| <b>7.14 - Question</b> Are there any Entrances issues?               | 7.14 - Responses<br>N |                                                                                                                                                    |
| <b>7.15 - Question</b> Are there any Lifts issues?                   | 7.15 - Responses<br>N |                                                                                                                                                    |
| <b>7.16 - Question</b> Are there any Door and Window Glazing issues? | 7.16 - Responses<br>Y | 7.16 - Comments<br>10/04/2025 Broken window by by the<br>stairwell was boarded up, how ever<br>the broken glass was not removed<br>from the window |