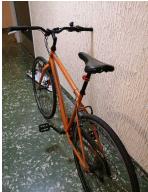

### 2.2 - Comments

29/04/2025 bicycle left outside 73

### 2.2 - Comments

29/04/2025 11th floor outside 66 to bicycles have been left in the communal area

### 2.2 - Comments

29/04/2025 8th floor outside what is believed to be 43 to washing lines and two bicycles I am now going to knock on the door of 43 and ask them to remove all of these items from the communal area