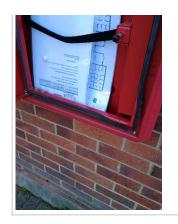

## 17.5 - Question Please rate the overall Fire Risks of the

17.5 - Responses

29/04/2025 firebox has been updated