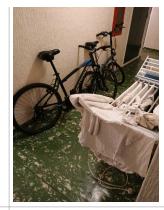

### 2.2 - Comments

29/04/2025 11th floor outside 66 to bicycles have been left in the communal area

### 2.2 - Comments

29/04/2025 8th floor outside what is believed to be 43 to washing lines and two bicycles I am now going to knock on the door of 43 and ask them to remove all of these items from the communal area