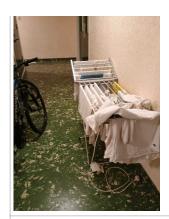

#### 2.2 - Comments

29/04/2025 10th floor washing outside the door of number 57 and washing outside the door of 55 and the bicycle both doors have been knocked to ask residents to remove these items

### 2.2 - Comments

29/04/2025 8th floor outside what is believed to be 43 to washing lines and two bicycles I am now going to knock on the door of 43 and ask them to remove all of these items from the communal area