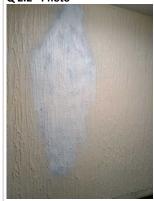

#### 2.2 - Comments

29/04/2025 walls on the stairwell between floor eight and seven have missed colored paint this need to be matched properly as it is causing and I saw