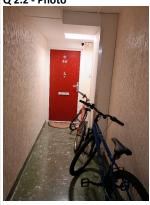

### 2.2 - Comments

29/04/2025 11th floor outside 66 to bicycles have been left in the communal area

#### 2.2 - Comments

29/04/2025 10th floor washing outside the door of number 57 and washing outside the door of 55 and the bicycle both doors have been knocked to ask residents to remove these items

### 2.2 - Comments

29/04/2025 8th floor outside what is believed to be 43 to washing lines and two bicycles I am now going to knock on the door of 43 and ask them to remove all of these items from the communal area