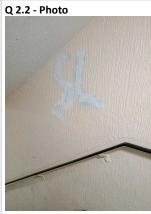

#### 2.2 - Comments

29/04/2025 walls on the stairwell between floor eight and seven have missed colored paint this need to be matched properly as it is causing and I saw