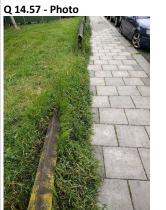

| 14 Block 13                                                                     |                                               |  |
|---------------------------------------------------------------------------------|-----------------------------------------------|--|
| <b>14.1 - Question</b><br>Please state the name of the block you are inspecting | <b>14.1 - Responses</b><br>oldfield house 1-6 |  |

| <b>14.2 - Question</b><br>Please confirm you have checked<br>everything at this block? | 14.2 - Responses<br>Y         |                                                                                 |
|----------------------------------------------------------------------------------------|-------------------------------|---------------------------------------------------------------------------------|
| <b>14.3 - Question</b><br>Are there any issues to raise at this<br>block?              | 14.3 - Responses<br>Y         |                                                                                 |
| <b>14.57 - Question</b><br>Are there Communal Repairs to raise?                        | <b>14.57 - Responses</b><br>Y | <b>14.57 - Comments</b><br>15/05/2025 wooden bollards require<br>to be replaced |
|                                                                                        |                               |                                                                                 |