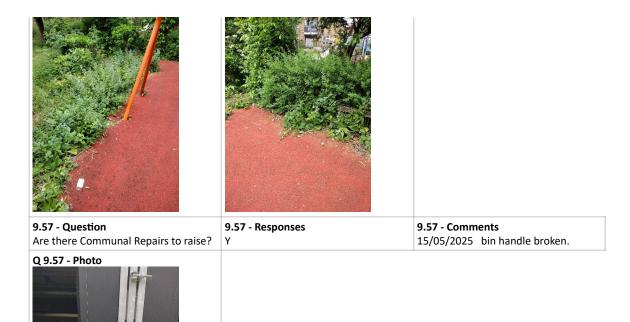

| 6 Block 5                                                                             |                                              |                                                                                                                            |
|---------------------------------------------------------------------------------------|----------------------------------------------|----------------------------------------------------------------------------------------------------------------------------|
| <b>6.1 - Question</b><br>Please state the name of the block you are inspecting        | <b>6.1 - Responses</b><br>Flaxman house 1-28 |                                                                                                                            |
| <b>6.2 - Question</b><br>Please confirm you have checked<br>everything at this block? | <b>6.2 - Responses</b><br>Y                  |                                                                                                                            |
| 6.3 - Question Are there any issues to raise at this block?                           | 6.3 - Responses<br>Y                         |                                                                                                                            |
| <b>6.57 - Question</b><br>Are there Communal Repairs to raise?                        | 6.57 - Responses<br>Y                        | 6.57 - Comments<br>15/05/2025 paint works required<br>6.57 - Comments<br>15/05/2025 by stairs on floors<br>6.57 - Comments |

|                                                                       |                              | 15/05/2025 wires hanging on side of building wood street side. |
|-----------------------------------------------------------------------|------------------------------|----------------------------------------------------------------|
| Q 6.57 - Photo                                                        | Q 6.57 - Photo               | Q 6.57 - Photo                                                 |
| <b>6.58 - Question</b><br>Are there any Communal lighting<br>repairs? | <b>6.58 - Responses</b><br>N |                                                                |
| <b>6.59 - Question</b><br>Are there any Window repairs?               | 6.59 - Responses<br>N        |                                                                |