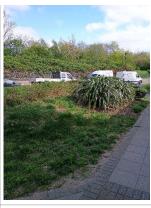

| 2 Block 1                                                                       |                                  |                                                                                                        |  |
|---------------------------------------------------------------------------------|----------------------------------|--------------------------------------------------------------------------------------------------------|--|
| <b>2.1 - Question</b> Please state the name of the block you are inspecting     | 2.1 - Responses<br>Cornish house |                                                                                                        |  |
| <b>2.2 - Question</b> Please confirm you have checked everything at this block? | 2.2 - Responses<br>Y             |                                                                                                        |  |
| <b>2.3 - Question</b> Are there any issues to raise at this block?              | 2.3 - Responses                  |                                                                                                        |  |
| 2.4 - Question Are there any Ground Maintenance Issues?                         | 2.4 - Responses<br>N             | <b>2.4 - Comments</b> 09/04/2025 Areas around Cornish house are all cut back and looking neat and tidy |  |
| Q 2.4 - Photo                                                                   |                                  |                                                                                                        |  |
|                                                                                 |                                  |                                                                                                        |  |