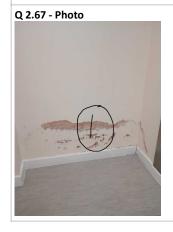

| <b>2.61 - Question</b> Are there any Drying Areas repairs?       | 2.61 - Responses<br>N |                                                                                                     |
|------------------------------------------------------------------|-----------------------|-----------------------------------------------------------------------------------------------------|
| 2.62 - Question Are there any Electrical Cupboard Doors repairs? | 2.62 - Responses<br>N |                                                                                                     |
| <b>2.63 - Question</b> Are there any Garage Area repairs?        | 2.63 - Responses<br>N |                                                                                                     |
| <b>2.64 - Question</b> Are there any Graffiti repairs?           | 2.64 - Responses<br>N |                                                                                                     |
| <b>2.65 - Question</b> Are there any Vandalism repairs?          | 2.65 - Responses<br>N |                                                                                                     |
| <b>2.66 - Question</b> Are there any Laundry room repairs?       | 2.66 - Responses<br>N |                                                                                                     |
| 2.67 - Question Are there any Flooring repairs?                  | 2.67 - Responses<br>Y | 2.67 - Comments 09/04/2025 photo one in communal area by flats one a and b - wall needs sorting out |