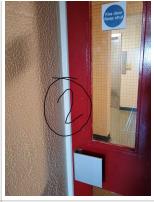

| <b>2.11 - Question</b> Are there any Internal Caretaking issues? | 2.11 - Responses      |                                                                                                                                                                                                                                                        |
|------------------------------------------------------------------|-----------------------|--------------------------------------------------------------------------------------------------------------------------------------------------------------------------------------------------------------------------------------------------------|
| <b>2.12 - Question</b> Are there any Cleanliness: Stairs issues? | 2.12 - Responses<br>N |                                                                                                                                                                                                                                                        |
| <b>2.13 - Question</b> Are there any Landings issues?            | 2.13 - Responses<br>N |                                                                                                                                                                                                                                                        |
| <b>2.14 - Question</b> Are there any Entrances issues?           | 2.14 - Responses<br>N |                                                                                                                                                                                                                                                        |
| 2.15 - Question Are there any Lifts issues?                      | 2.15 - Responses<br>N |                                                                                                                                                                                                                                                        |
| 2.16 - Question Are there any Door and Window Glazing issues?    | 2.16 - Responses<br>N |                                                                                                                                                                                                                                                        |
| <b>2.17 - Question</b> Are there any Ledges issues?              | 2.17 - Responses<br>N |                                                                                                                                                                                                                                                        |
| 2.18 - Question Are there any Walls issues?                      | 2.18 - Responses<br>N |                                                                                                                                                                                                                                                        |
| <b>2.19 - Question</b> Are there any Lighting issues?            | 2.19 - Responses<br>N |                                                                                                                                                                                                                                                        |
| <b>2.20 - Question</b> Are there any Handrails secure issues?    | 2.20 - Responses<br>N |                                                                                                                                                                                                                                                        |
| <b>2.21 - Question</b> Are there any Chute Rooms issues?         | 2.21 - Responses<br>N |                                                                                                                                                                                                                                                        |
| 2.22 - Question Are there any Signage issues?                    | 2.22 - Responses<br>Y | 2.22 - Comments 09/04/2025 photo 3 fire exit sign missing on stairwell between 21 and 22 2.22 - Comments 09/04/2025 fire exit sign missing on stairwell between 20 and 21 2.22 - Comments 09/04/2025 Photo 6. Floor 4 stairwell fire exit sign missing |
| Q 2.22 - Photo                                                   | Q 2.22 - Photo        | Q 2.22 - Photo                                                                                                                                                                                                                                         |