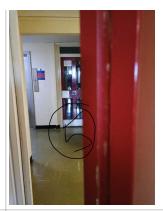

| 2.46 - Question Is the roof access doors locked?                                | 2.46 - Responses<br>Y |                                                                                                                                                                           |
|---------------------------------------------------------------------------------|-----------------------|---------------------------------------------------------------------------------------------------------------------------------------------------------------------------|
| <b>2.47 - Question</b> Are there any Bulk rubbish items?                        | 2.47 - Responses<br>N |                                                                                                                                                                           |
| <b>2.48 - Question</b> Are there any Untidy gardens?                            | 2.48 - Responses<br>N |                                                                                                                                                                           |
| <b>2.49 - Question</b> Are there any Fire Risk Issues?                          | 2.49 - Responses<br>Y |                                                                                                                                                                           |
| 2.50 - Question Are the Fire Doors in place and closing mechanisms checked?     | 2.50 - Responses<br>Y |                                                                                                                                                                           |
| 2.51 - Question Are the Fire Extinguishers in place?                            | 2.51 - Responses<br>N | <b>2.51 - Comments</b> 09/04/2025 No fire extinguishers on site                                                                                                           |
| <b>2.52 - Question</b> Are the Electrical Cupboards locked?                     | 2.52 - Responses<br>Y |                                                                                                                                                                           |
| 2.53 - Question Are the Bin chute fire stoppers/blanking plates in place?       | 2.53 - Responses<br>N | 2.53 - Comments<br>09/04/2025 bin chutes have been<br>decommissioned                                                                                                      |
| <b>2.54 - Question</b> Have the Dry Risers been checked?                        | 2.54 - Responses<br>Y |                                                                                                                                                                           |
| 2.55 - Question Has the firefighting equipment been checked (where applicable)? | 2.55 - Responses<br>Y |                                                                                                                                                                           |
| 2.56 - Question Have you checked access with a fire drop key?                   | 2.56 - Responses<br>Y |                                                                                                                                                                           |
| <b>2.57 - Question</b> Are there Communal Repairs to raise?                     | 2.57 - Responses<br>Y |                                                                                                                                                                           |
| 2.58 - Question Are there any Communal lighting repairs?                        | 2.58 - Responses<br>N |                                                                                                                                                                           |
| <b>2.59 - Question</b> Are there any Window repairs?                            | 2.59 - Responses<br>N |                                                                                                                                                                           |
| 2.60 - Question Are there any Door Handles and Closures repairs?                | 2.60 - Responses<br>Y | 2.60 - Comments 09/04/2025 photo 2 door leading to flats not closing properly 2.60 - Comments 09/04/2025 photo 5 floor 6 leading to flats. Instrumiscent strip is missing |
| Q 2.60 - Photo                                                                  | Q 2.60 - Photo        | Q 2.60 - Photo                                                                                                                                                            |