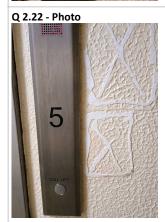

| <b>2.11 - Question</b> Are there any Internal Caretaking issues? | 2.11 - Responses      |                                                                                                                                                                                                                                                        |
|------------------------------------------------------------------|-----------------------|--------------------------------------------------------------------------------------------------------------------------------------------------------------------------------------------------------------------------------------------------------|
| <b>2.12 - Question</b> Are there any Cleanliness: Stairs issues? | 2.12 - Responses<br>N |                                                                                                                                                                                                                                                        |
| <b>2.13 - Question</b> Are there any Landings issues?            | 2.13 - Responses<br>N |                                                                                                                                                                                                                                                        |
| <b>2.14 - Question</b> Are there any Entrances issues?           | 2.14 - Responses<br>N |                                                                                                                                                                                                                                                        |
| 2.15 - Question Are there any Lifts issues?                      | 2.15 - Responses<br>N |                                                                                                                                                                                                                                                        |
| 2.16 - Question Are there any Door and Window Glazing issues?    | 2.16 - Responses<br>N |                                                                                                                                                                                                                                                        |
| <b>2.17 - Question</b> Are there any Ledges issues?              | 2.17 - Responses<br>N |                                                                                                                                                                                                                                                        |
| 2.18 - Question Are there any Walls issues?                      | 2.18 - Responses<br>N |                                                                                                                                                                                                                                                        |
| <b>2.19 - Question</b> Are there any Lighting issues?            | 2.19 - Responses<br>N |                                                                                                                                                                                                                                                        |
| <b>2.20 - Question</b> Are there any Handrails secure issues?    | 2.20 - Responses<br>N |                                                                                                                                                                                                                                                        |
| <b>2.21 - Question</b> Are there any Chute Rooms issues?         | 2.21 - Responses<br>N |                                                                                                                                                                                                                                                        |
| 2.22 - Question Are there any Signage issues?                    | 2.22 - Responses<br>Y | 2.22 - Comments 09/04/2025 photo 3 fire exit sign missing on stairwell between 21 and 22 2.22 - Comments 09/04/2025 fire exit sign missing on stairwell between 20 and 21 2.22 - Comments 09/04/2025 Photo 6. Floor 4 stairwell fire exit sign missing |
| Q 2.22 - Photo                                                   | Q 2.22 - Photo        | Q 2.22 - Photo                                                                                                                                                                                                                                         |