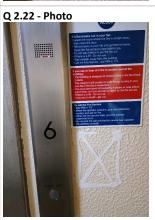

| <b>2.11 - Question</b> Are there any Internal Caretaking issues? | 2.11 - Responses      |                                                                                                                                                                                                                                                        |
|------------------------------------------------------------------|-----------------------|--------------------------------------------------------------------------------------------------------------------------------------------------------------------------------------------------------------------------------------------------------|
| <b>2.12 - Question</b> Are there any Cleanliness: Stairs issues? | 2.12 - Responses<br>N |                                                                                                                                                                                                                                                        |
| <b>2.13 - Question</b> Are there any Landings issues?            | 2.13 - Responses<br>N |                                                                                                                                                                                                                                                        |
| <b>2.14 - Question</b> Are there any Entrances issues?           | 2.14 - Responses<br>N |                                                                                                                                                                                                                                                        |
| 2.15 - Question Are there any Lifts issues?                      | 2.15 - Responses<br>N |                                                                                                                                                                                                                                                        |
| 2.16 - Question Are there any Door and Window Glazing issues?    | 2.16 - Responses<br>N |                                                                                                                                                                                                                                                        |
| <b>2.17 - Question</b> Are there any Ledges issues?              | 2.17 - Responses<br>N |                                                                                                                                                                                                                                                        |
| 2.18 - Question Are there any Walls issues?                      | 2.18 - Responses<br>N |                                                                                                                                                                                                                                                        |
| <b>2.19 - Question</b> Are there any Lighting issues?            | 2.19 - Responses<br>N |                                                                                                                                                                                                                                                        |
| <b>2.20 - Question</b> Are there any Handrails secure issues?    | 2.20 - Responses<br>N |                                                                                                                                                                                                                                                        |
| <b>2.21 - Question</b> Are there any Chute Rooms issues?         | 2.21 - Responses<br>N |                                                                                                                                                                                                                                                        |
| 2.22 - Question Are there any Signage issues?                    | 2.22 - Responses<br>Y | 2.22 - Comments 09/04/2025 photo 3 fire exit sign missing on stairwell between 21 and 22 2.22 - Comments 09/04/2025 fire exit sign missing on stairwell between 20 and 21 2.22 - Comments 09/04/2025 Photo 6. Floor 4 stairwell fire exit sign missing |
| Q 2.22 - Photo                                                   | Q 2.22 - Photo        | Q 2.22 - Photo                                                                                                                                                                                                                                         |