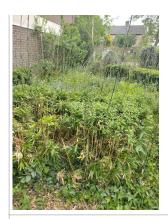

06/05/2025 back door of block 13-18 not closing.

2.60 - Comments
06/05/2025 back door of last block
by 24.

Q 2.60 - Photo

| 3 Block 2                                                                       |                                                |                                                       |
|---------------------------------------------------------------------------------|------------------------------------------------|-------------------------------------------------------|
| <b>3.1 - Question</b> Please state the name of the block you are inspecting     | <b>3.1 - Responses</b><br>Annandale road 44-56 |                                                       |
| <b>3.2 - Question</b> Please confirm you have checked everything at this block? | 3.2 - Responses                                |                                                       |
| <b>3.3 - Question</b> Are there any issues to raise at this block?              | 3.3 - Responses                                |                                                       |
| <b>3.4 - Question</b><br>Are there any Ground Maintenance<br>Issues?            | 3.4 - Responses                                |                                                       |
| <b>3.7 - Question</b> Are there Flower/Shrub Areas issues?                      | 3.7 - Responses                                | <b>3.7 - Comments</b> 06/05/2025 requires a cut back. |
| Q 3.7 - Photo                                                                   |                                                |                                                       |

### Q 3.7 - Photo

3.11 - Question Are there any Internal Caretaking issues?