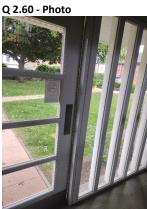

Q 2.57 - Photo

2.60 - Question Are there any Door Handles and Closures repairs?

2.60 - Comments 06/05/2025 intercom system not working awaiting for programme plan. John H. 2.60 - Comments

06/05/2025 brick wall broken. 2.60 - Comments

06/05/2025 back door of block 13-18 not closing.

2.60 - Comments
06/05/2025 back door of last block
by 24.

Q 2.60 - Photo

| 3 Block 2                                                                       |                                                |                                                       |
|---------------------------------------------------------------------------------|------------------------------------------------|-------------------------------------------------------|
| <b>3.1 - Question</b> Please state the name of the block you are inspecting     | <b>3.1 - Responses</b><br>Annandale road 44-56 |                                                       |
| <b>3.2 - Question</b> Please confirm you have checked everything at this block? | 3.2 - Responses                                |                                                       |
| <b>3.3 - Question</b> Are there any issues to raise at this block?              | 3.3 - Responses                                |                                                       |
| <b>3.4 - Question</b><br>Are there any Ground Maintenance<br>Issues?            | 3.4 - Responses                                |                                                       |
| <b>3.7 - Question</b> Are there Flower/Shrub Areas issues?                      | 3.7 - Responses                                | <b>3.7 - Comments</b> 06/05/2025 requires a cut back. |
| Q 3.7 - Photo                                                                   |                                                |                                                       |