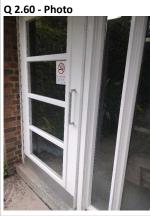

Q 2.57 - Photo

2.60 - Question Are there any Door Handles and Closures repairs?

2.60 - Comments 06/05/2025 intercom system not working awaiting for programme plan. John H. 2.60 - Comments

06/05/2025 brick wall broken. 2.60 - Comments

06/05/2025 back door of block 13-18 not closing.

2.60 - Comments
06/05/2025 back door of last block
by 24.

Q 2.60 - Photo

| 3 Block 2                                                                       |                                                |                                                       |
|---------------------------------------------------------------------------------|------------------------------------------------|-------------------------------------------------------|
| <b>3.1 - Question</b> Please state the name of the block you are inspecting     | <b>3.1 - Responses</b><br>Annandale road 44-56 |                                                       |
| <b>3.2 - Question</b> Please confirm you have checked everything at this block? | 3.2 - Responses                                |                                                       |
| <b>3.3 - Question</b> Are there any issues to raise at this block?              | 3.3 - Responses                                |                                                       |
| <b>3.4 - Question</b><br>Are there any Ground Maintenance<br>Issues?            | 3.4 - Responses                                |                                                       |
| <b>3.7 - Question</b> Are there Flower/Shrub Areas issues?                      | 3.7 - Responses                                | <b>3.7 - Comments</b> 06/05/2025 requires a cut back. |
| Q 3.7 - Photo                                                                   |                                                |                                                       |