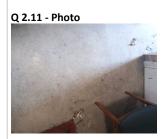

2.8 - Question Are there Trees: Pruning issues? 2.8 - Responses

2.8 - Comments 16/05/2025 Tree behind the shed overgrown

2.9 - Question 2.9 - Responses Are there Safety – Foliage & Root Ν Problems issues? 2.10 - Question 2.10 - Responses Are there Hedges Trimmed issues? 2.11 - Question 2.11 - Comments 2.11 - Responses Are there any Internal Caretaking 16/05/2025 Ground floor dirty and Υ issues? needs mopping