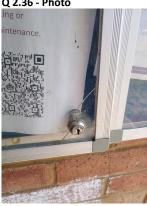

16/05/2025 Lots of rubbish on the floor by the bin area

2.32 - Question Are there any Bin Rooms issues? 2.32 - Responses

| <b>2.33 - Question</b> Are there any Bulk Refuse and Graffiti issues? | 2.33 - Responses<br>N |                                                    |
|-----------------------------------------------------------------------|-----------------------|----------------------------------------------------|
| <b>2.34 - Question</b> Are there any Signs issues?                    | 2.34 - Responses<br>N |                                                    |
| <b>2.35 - Question</b> Are there any Numberings issues?               | 2.35 - Responses<br>N |                                                    |
| <b>2.36 - Question</b> Are there any Notice Boards issues?            | 2.36 - Responses      | 2.36 - Comments 16/05/2025 NB broken at the bottom |

Q 2.36 - Photo

Q 2.38 - Photo

| <b>2.37 - Question</b> Are there any Communal Issues? | 2.37 - Responses<br>Y |                                                                    |
|-------------------------------------------------------|-----------------------|--------------------------------------------------------------------|
| 2.38 - Question Are there any Abandoned Vehicles?     | 2.38 - Responses<br>Y | 2.38 - Comments<br>16/05/2025 Abandoned vehicle at<br>the car park |