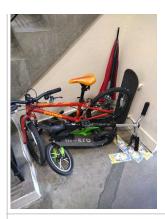

4.37 - Responses

4.45 - Comments

4.45 - Question

Are there any Items stored in Communal areas?

4.45 - Responses

29/04/2025 write to tenants to remove all items.

Q 4.45 - Photo

**4.57 - Question**Are there Communal Repairs to raise?