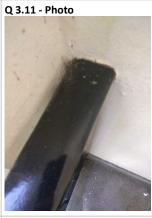

**2.8 - Question**Are there Trees: Pruning issues?

2.8 - Responses

**2.8 - Comments**29/04/2025 tree pruned back from window

| 3 Block 2                    |                                                                               |  |
|------------------------------|-------------------------------------------------------------------------------|--|
| <b>3.1 - Responses</b> 27-32 |                                                                               |  |
| 3.2 - Responses<br>Y         |                                                                               |  |
| 3.3 - Responses<br>Y         |                                                                               |  |
| 3.11 - Responses<br>Y        | <b>3.11 - Comments</b> 29/04/2025 handrail requires an wipe.                  |  |
|                              | 3.1 - Responses 27-32  3.2 - Responses Y  3.3 - Responses Y  3.11 - Responses |  |