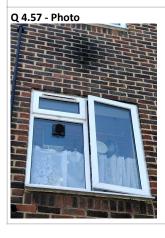

4.57 - Responses

**4.57 - Comments** 29/04/2025 damp on wall adjacent to flat 23.

| 5 Block 4                                                                       |                                           |                                                       |
|---------------------------------------------------------------------------------|-------------------------------------------|-------------------------------------------------------|
| <b>5.1 - Question</b> Please state the name of the block you are inspecting     | <b>5.1 - Responses</b><br>1-8 deans close |                                                       |
| <b>5.2 - Question</b> Please confirm you have checked everything at this block? | 5.2 - Responses                           |                                                       |
| <b>5.3 - Question</b> Are there any issues to raise at this block?              | 5.3 - Responses<br>Y                      |                                                       |
| <b>5.4 - Question</b> Are there any Ground Maintenance Issues?                  | 5.4 - Responses<br>Y                      |                                                       |
| <b>5.5 - Question</b> Are there Grass Cutting issues?                           | 5.5 - Responses<br>Y                      | 5.5 - Comments<br>29/04/2025 grass cut back and tidy. |