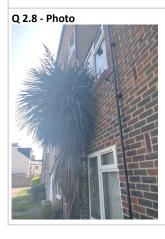

**2.8 - Question**Are there Trees: Pruning issues?

2.8 - Responses

**2.8 - Comments**29/04/2025 tree pruned back from window

| 3 Block 2                    |                                                                               |  |
|------------------------------|-------------------------------------------------------------------------------|--|
| <b>3.1 - Responses</b> 27-32 |                                                                               |  |
| 3.2 - Responses<br>Y         |                                                                               |  |
| 3.3 - Responses<br>Y         |                                                                               |  |
| 3.11 - Responses<br>Y        | <b>3.11 - Comments</b> 29/04/2025 handrail requires an wipe.                  |  |
|                              | 3.1 - Responses 27-32  3.2 - Responses Y  3.3 - Responses Y  3.11 - Responses |  |