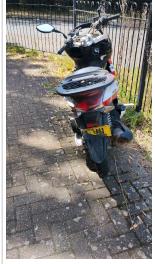

| 11 Block 10                                                                      |                               |                                                                                                                   |
|----------------------------------------------------------------------------------|-------------------------------|-------------------------------------------------------------------------------------------------------------------|
| <b>11.1 - Question</b> Please state the name of the block you are inspecting     | <b>11.1 - Responses</b> 44-62 |                                                                                                                   |
| <b>11.2 - Question</b> Please confirm you have checked everything at this block? | 11.2 - Responses              |                                                                                                                   |
| <b>11.3 - Question</b> Are there any issues to raise at this block?              | 11.3 - Responses              |                                                                                                                   |
| <b>11.4 - Question</b> Are there any Ground Maintenance Issues?                  | 11.4 - Responses<br>N         |                                                                                                                   |
| <b>11.11 - Question</b> Are there any Internal Caretaking issues?                | 11.11 - Responses<br>N        |                                                                                                                   |
| <b>11.26 - Question</b> Are there any External Caretaking issues?                | 11.26 - Responses<br>N        |                                                                                                                   |
| <b>11.37 - Question</b> Are there any Communal Issues?                           | 11.37 - Responses             |                                                                                                                   |
| <b>11.38 - Question</b> Are there any Abandoned Vehicles?                        | 11.38 - Responses<br>Y        | 11.38 - Comments<br>21/05/2025 Remove the motorbike<br>parked outside the block as it has no<br>reg number plate. |
| Q 11.38 - Photo                                                                  | Q 11.38 - Photo               |                                                                                                                   |