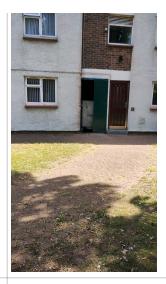

| 9 Block 8                   |                                                                                                                                       |  |
|-----------------------------|---------------------------------------------------------------------------------------------------------------------------------------|--|
| <b>9.1 - Responses</b> 9-16 |                                                                                                                                       |  |
| 9.2 - Responses<br>Y        | 9.2 - Comments 21/05/2025 Reflix the missing bin room door, which lying on the grass area next the boundary fence in the rear garden. |  |
| Q 9.2 - Photo               |                                                                                                                                       |  |
|                             | 9.1 - Responses<br>9-16<br>9.2 - Responses                                                                                            |  |