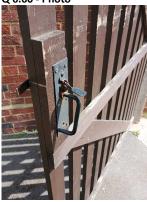

| Is the roof access doors locked?                                              | 4.46 - Responses      |                                                                                                        |
|-------------------------------------------------------------------------------|-----------------------|--------------------------------------------------------------------------------------------------------|
| <b>4.47 - Question</b> Are there any Bulk rubbish items?                      | 4.47 - Responses<br>N |                                                                                                        |
| 4.48 - Question Are there any Untidy gardens?                                 | 4.48 - Responses<br>N |                                                                                                        |
| 4.49 - Question Are there any Fire Risk Issues?                               | 4.49 - Responses<br>N |                                                                                                        |
| <b>4.57 - Question</b> Are there Communal Repairs to raise?                   | 4.57 - Responses<br>Y | <b>4.57 - Comments</b> 02/05/2025 Rear garden wooden gate is unstable and wobbling. Difficult to lock. |
| Q 4.57 - Photo                                                                | Q 4.57 - Photo        |                                                                                                        |
| <b>1.58 - Question</b><br>Are there any Communal lighting<br>repairs?         | 4.58 - Responses<br>N |                                                                                                        |
| <b>4.59 - Question</b><br>Are there any Window repairs?                       | 4.59 - Responses<br>N |                                                                                                        |
| <b>4.60 - Question</b><br>Are there any Door Handles and<br>Closures repairs? | 4.60 - Responses      | <b>4.60 - Comments</b> 02/05/2025 Rear door lock handle is wobbling and would soon come off.           |
| Q 4.60 - Photo                                                                | Q 4.60 - Photo        | Q 4.60 - Photo                                                                                         |
| <b>4.61 - Question</b> Are there any Drying Areas repairs?                    | 4.61 - Responses<br>N |                                                                                                        |
| <b>4.62 - Question</b><br>Are there any Electrical Cupboard                   | 4.62 - Responses      | <b>4.62 - Comments</b> 02/05/2025 Electric box lid has come off, by the washing area.                  |