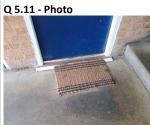

| <b>5.7 - Question</b> Are there Flower/Shrub Areas issues?               | 5.7 - Responses<br>N  |                                                      |
|--------------------------------------------------------------------------|-----------------------|------------------------------------------------------|
| <b>5.8 - Question</b> Are there Trees: Pruning issues?                   | 5.8 - Responses<br>N  |                                                      |
| <b>5.9 - Question</b> Are there Safety – Foliage & Root Problems issues? | 5.9 - Responses<br>N  |                                                      |
| <b>5.10 - Question</b> Are there Hedges Trimmed issues?                  | 5.10 - Responses<br>N |                                                      |
| <b>5.11 - Question</b> Are there any Internal Caretaking issues?         | 5.11 - Responses<br>Y | <b>5.11 - Comments</b> 02/05/2025 Ground floor dirty |