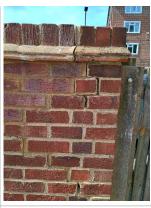

| <b>5.43 - Question</b> Is there any old signage to report?              | 5.43 - Responses<br>N |                                                                                                                                                                           |
|-------------------------------------------------------------------------|-----------------------|---------------------------------------------------------------------------------------------------------------------------------------------------------------------------|
| <b>5.44 - Question</b> Are there any Items stored in drying areas?      | 5.44 - Responses<br>N |                                                                                                                                                                           |
| <b>5.45 - Question</b> Are there any Items stored in Communal areas?    | 5.45 - Responses<br>N |                                                                                                                                                                           |
| <b>5.46 - Question</b> Is the roof access doors locked?                 | 5.46 - Responses<br>N |                                                                                                                                                                           |
| <b>5.47 - Question</b> Are there any Bulk rubbish items?                | 5.47 - Responses<br>N |                                                                                                                                                                           |
| <b>5.48 - Question</b> Are there any Untidy gardens?                    | 5.48 - Responses<br>N |                                                                                                                                                                           |
| <b>5.49 - Question</b> Are there any Fire Risk Issues?                  | 5.49 - Responses<br>N |                                                                                                                                                                           |
| <b>5.57 - Question</b> Are there Communal Repairs to raise?             | 5.57 - Responses      |                                                                                                                                                                           |
| <b>5.58 - Question</b> Are there any Communal lighting repairs?         | 5.58 - Responses<br>N |                                                                                                                                                                           |
| <b>5.59 - Question</b> Are there any Window repairs?                    | 5.59 - Responses<br>N |                                                                                                                                                                           |
| <b>5.60 - Question</b> Are there any Door Handles and Closures repairs? | 5.60 - Responses<br>N |                                                                                                                                                                           |
| <b>5.61 - Question</b> Are there any Drying Areas repairs?              | 5.61 - Responses<br>N |                                                                                                                                                                           |
| <b>5.62 - Question</b> Are there any Electrical Cupboard Doors repairs? | 5.62 - Responses<br>N |                                                                                                                                                                           |
| <b>5.63 - Question</b><br>Are there any Garage Area repairs?            | 5.63 - Responses<br>Y | 5.63 - Comments 02/05/2025 Wall by bin area has some cracks on it 5.63 - Comments 02/05/2025 Brick on top of the bin area block is broken and might come down at any time |
| Q 5.63 - Photo                                                          | Q 5.63 - Photo        |                                                                                                                                                                           |
| <b>5.64 - Question</b> Are there any Graffiti repairs?                  | 5.64 - Responses<br>N |                                                                                                                                                                           |
| <b>5.65 - Question</b> Are there any Vandalism repairs?                 | 5.65 - Responses<br>N |                                                                                                                                                                           |
| 5.66 - Question                                                         | 5.66 - Responses      |                                                                                                                                                                           |