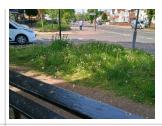

| 2 Block 1                                                                       |                                |                                                                          |
|---------------------------------------------------------------------------------|--------------------------------|--------------------------------------------------------------------------|
| <b>2.1 - Question</b> Please state the name of the block you are inspecting     | 2.1 - Responses<br>Bevan House |                                                                          |
| <b>2.2 - Question</b> Please confirm you have checked everything at this block? | 2.2 - Responses<br>Y           |                                                                          |
| <b>2.3 - Question</b> Are there any issues to raise at this block?              | 2.3 - Responses<br>Y           |                                                                          |
| <b>2.4 - Question</b> Are there any Ground Maintenance Issues?                  | 2.4 - Responses<br>Y           |                                                                          |
| <b>2.5 - Question</b> Are there Grass Cutting issues?                           | 2.5 - Responses<br>Y           | 2.5 - Comments 02/05/2025 Grass area in front of the block needs cutting |
| Q 2.5 - Photo                                                                   | Q 2.5 - Photo                  |                                                                          |