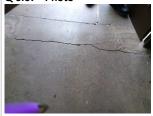

## Q 6.67 - Photo

| 7 Block 6                                                                       |                                |  |  |  |
|---------------------------------------------------------------------------------|--------------------------------|--|--|--|
| <b>7.1 - Question</b> Please state the name of the block you are inspecting     | <b>7.1 - Responses</b> 217-231 |  |  |  |
| <b>7.2 - Question</b> Please confirm you have checked everything at this block? | 7.2 - Responses                |  |  |  |
| <b>7.3 - Question</b> Are there any issues to raise at this block?              | 7.3 - Responses<br>N           |  |  |  |