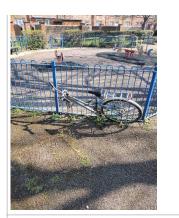

| 3 Block 2                                                                             |                                 |                                                          |
|---------------------------------------------------------------------------------------|---------------------------------|----------------------------------------------------------|
| <b>3.1 - Question</b><br>Please state the name of the block you are inspecting        | <b>3.1 - Responses</b><br>16-39 |                                                          |
| <b>3.2 - Question</b><br>Please confirm you have checked<br>everything at this block? | <b>3.2</b> - Responses<br>Y     |                                                          |
| 3.3 - Question Are there any issues to raise at this block?                           | <b>3.3 - Responses</b><br>Y     |                                                          |
| <b>3.4 - Question</b><br>Are there any Ground Maintenance<br>Issues?                  | <b>3.4 - Responses</b><br>N     |                                                          |
| <b>3.11 - Question</b><br>Are there any Internal Caretaking<br>issues?                | <b>3.11 - Responses</b><br>N    |                                                          |
| <b>3.26 - Question</b><br>Are there any External Caretaking<br>issues?                | <b>3.26 - Responses</b><br>N    |                                                          |
| <b>3.37 - Question</b><br>Are there any Communal Issues?                              | <b>3.37</b> - Responses<br>Y    | <b>3.37 - Comments</b><br>03/04/2025 bike to be removed. |
| 0 3 37 - Photo                                                                        |                                 |                                                          |