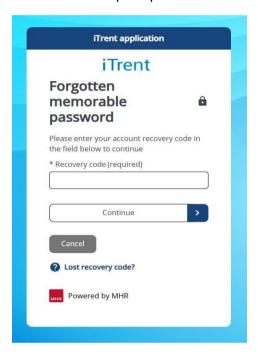

## iTrent - Memorable Password

If you forget your memorable password, click "Forgotten Memorable Password" and enter the recovery code that was generated when you set up your memorable password. When entering, please also include the hyphens

You will then be prompted to create a new memorable password

If you cannot find your recovery code, contact the Systems Team at <a href="mailto:iHounslow.help@hounslow.gov.uk">iHounslow.help@hounslow.gov.uk</a> with your username and NI number to request a memorable password reset.