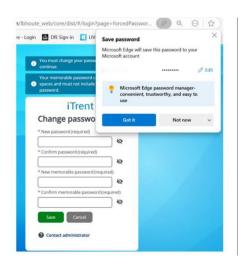

Please note that if your memorable password needs to be reset, your main iTrent password must also be reset. Do not reuse any previous passwords for either reset and do not save the password on your computer.

Once you've successfully reset your password, a new recovery code will be issued—make sure to save it, as your previous code will no longer be valid